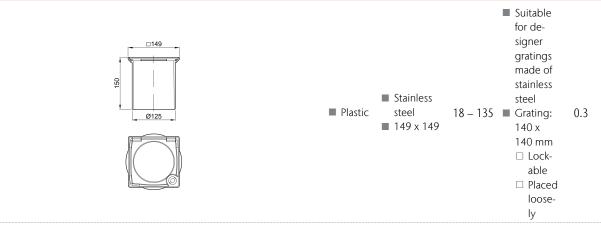

## **Product information**

- Top sections for lockable and loosely inserted design gratings
- To suit square and round design gratings made of stainless steel
  - ☐ Design gratings
- Suitable for square design covers made of glass

## Item Technical Data 5141.43.00

| Version | Frame | Height-<br>adjusta-<br>bility | Descrip-<br>tion | Weight |
|---------|-------|-------------------------------|------------------|--------|
|         | [mm]  | [mm]                          |                  | [kg]   |
|         |       |                               |                  |        |