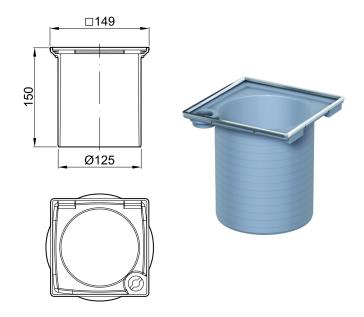

## Item Technical Data 5141.43.00

| Version | Frame | Height-<br>adjusta-<br>bility | Descrip-<br>tion | Weight |
|---------|-------|-------------------------------|------------------|--------|
|         | [mm]  | [mm]                          |                  | [kg]   |
|         |       |                               |                  |        |