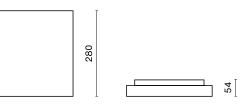

# **Mechanical features**

| Assembly                  | surface mounted on ceiling or on wall |  |
|---------------------------|---------------------------------------|--|
| Material                  | polycarbonate                         |  |
| Colour                    | white                                 |  |
| Diffuser                  | PC (opalescent polycarbonate)         |  |
| Dimensions A x B x H [mm] | 280 x 280 x 54                        |  |
| Weight [kg]               | 0.9                                   |  |
|                           |                                       |  |

Indoor luminaire. Assembly: surface mounted on ceiling or on wall. The body material is polycarbonate. Colour - white. Luminaire dimensions: 280 x 280 x 54 mm. Weight 0,9 kg. Diffuser: PC (opalescent polycarbonate). The efficiency of the optical system is 64,07%. Beam angle: (C0-C180) / (C90-C270) - 108° / 113,2°. Light source type: LED. Colour of the light 4000 K. SDCM=6. CRI>80. Lifetime of LED sources: 30000 h L70/B10. Luminaire luminous flux: 1868 lm. Power of luminaire: 17,3 W. Luminaire's light efficiency: 108 lm/W. Driver: standard on/off (E). Voltage 220..240 V, 50..60 Hz. Circuit load capacity: 87 (B10), 140 (B16), 80 (C10), 135 (C16). Protection degree: IP54. Impact resistant: IK08. Protection against electric shock: II.