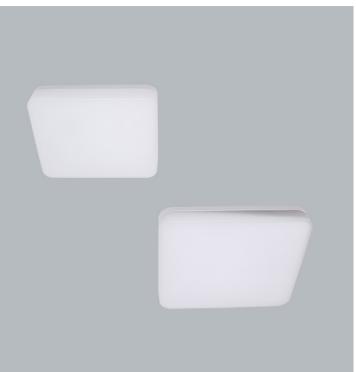

# **Mechanical features**

| Assembly                  | surface mounted on ceiling or on wall |  |
|---------------------------|---------------------------------------|--|
| Material                  | polycarbonate                         |  |
| Colour                    | white                                 |  |
| Diffuser                  | PC (opalescent polycarbonate)         |  |
| Dimensions A x B x H [mm] | 280 x 280 x 54                        |  |
| Weight [kg]               | 0.9                                   |  |
|                           |                                       |  |

Indoor luminaire. Assembly: surface mounted on ceiling or on wall. The body material is polycarbonate. Colour - white. Luminaire dimensions: 280 x 280 x 54 mm. Weight 0,9 kg. Diffuser: PC (opalescent polycarbonate). The efficiency of the optical system is 64,07%. Beam angle: (C0-C180) / (C90-C270) - 108° / 113,2°. Light source type: LED. Colour of the light 4000 K. SDCM=6. CRI>80. Lifetime of LED sources: 30000 h L70/B10. Luminaire luminous flux: 1868 lm. Power of luminaire: 17,3 W. Luminaire's light efficiency: 108 lm/W. Driver: standard on/off (E). Voltage 220..240 V, 50..60 Hz. Circuit load capacity: 87 (B10), 140 (B16), 80 (C10), 135 (C16). Protection degree: IP54. Impact resistant: IK08. Protection against electric shock: II.