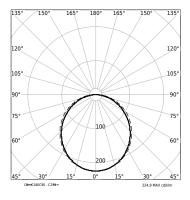

## Light and electrical features

| Light source                        | LED                                         |  |
|-------------------------------------|---------------------------------------------|--|
| Voltage                             | 220240 V, 5060 Hz                           |  |
| Driver                              | standard on/off (E)                         |  |
| Power of luminaire [W]              | 17.3                                        |  |
| Luminaire luminous flux [lm]        | 1868                                        |  |
| Luminaire's light efficiency [lm/W] | 108                                         |  |
| LED power [W]                       | 15.5                                        |  |
| Luminous flux LED [lm]              | 2916                                        |  |
| Lifetime of LED sources [h]         | 30000                                       |  |
| Lx/By                               | L70/B10                                     |  |
| Colour of the light [K]             | 4000                                        |  |
| CRI                                 | >80                                         |  |
| Beam angle [°]                      | (C0-C180) / (C90-C270) - 108° / 113,2°      |  |
| Protection against electric shock   | 11                                          |  |
| Circuit load capacity               | 87 (B10), 140 (B16), 80 (C10), 135<br>(C16) |  |
| Light distribution                  | Direct (l-down)                             |  |
|                                     |                                             |  |

Indoor luminaire. Assembly: surface mounted on ceiling or on wall. The body material is polycarbonate. Colour - white. Luminaire dimensions: 280 x 280 x 54 mm. Weight 0,9 kg. Diffuser: PC (opalescent polycarbonate). The efficiency of the optical system is 64,07%. Beam angle: (C0-C180) / (C90-C270) - 108° / 113,2°. Light source type: LED. Colour of the light 4000 K. SDCM=6. CRI>80. Lifetime of LED sources: 30000 h L70/B10. Luminaire luminous flux: 1868 lm. Power of luminaire: 17,3 W. Luminaire's light efficiency: 108 lm/W. Driver: standard on/off (E). Voltage 220..240 V, 50..60 Hz. Circuit load capacity: 87 (B10), 140 (B16), 80 (C10), 135 (C16). Protection degree: IP54. Impact resistant: IK08. Protection against electric shock: II.

# Light distribution

Acceptable quantity of luminaires LOTOS ELEGANCE SQUARE PC LED COMPACT V2 on one circuit, protected by:\*

| Luminaire                               | Туре | 10 A | 16 A |
|-----------------------------------------|------|------|------|
| LOTOS ELEGANCE SQUARE PC LED COMPACT V2 | В    | 87   | 140  |
|                                         | С    | 80   | 135  |