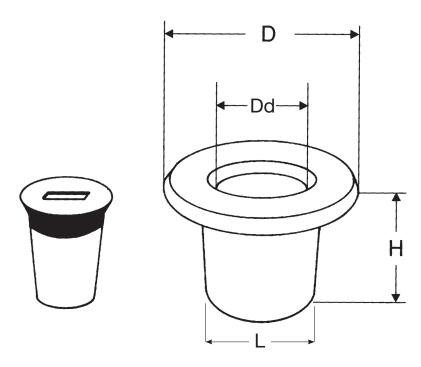

# **Reference Nos. and Dimensions:**

| AVK ref. nos                                                                                             | H<br>mm | L<br>mm | D<br>mm | DD<br>mm | Theoretic.<br>weight<br>kg |  |
|----------------------------------------------------------------------------------------------------------|---------|---------|---------|----------|----------------------------|--|
| 04-00060-00052-00 (1)                                                                                    | 130     | 100     | 200     | 80       | 3.7                        |  |
| 04-00060-00069-00 (2)                                                                                    | 130     | 100     | 200     | 80       | 3.7                        |  |
| 04-00260-00262-00 (1)                                                                                    | 150     | 140     | 240     | 120      | 6.4                        |  |
| 04-00260-00264-00 <sup>(3)</sup>                                                                         | 150     | 140     | 240     | 120      | 6.4                        |  |
| (1) Lid inscription "VAND - AVK"<br>(2) Lid inscription "Water - AVK"<br>(3) Lid inscription "GAS - AVK" |         |         |         |          |                            |  |