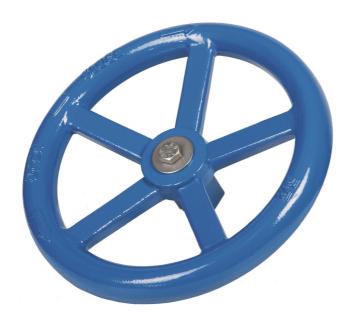

# **AVK HANDWHEEL, CTC**

Fitting all standard gate valves and service connection valves, #14-32, Ø30-40

For manual operation of AVK gate valves and AVK service connection valves AVK recommends usage of our handwheels. AVK handwheels are of grey cast iron GJL-250 (GG-25) with fusion bonded epoxy coating in compliance with DIN 3476 part 1 and EN 14901.

**Product description:** 

Handwheel assembled with bolt and washer

#### Features:

- Handwheel for service connection valves with black epoxy
- Handwheel for gate valves with blue epoxy

The designs, materials and specifications shown are subject to change without notice. This is due to the continuous development of our product programme.