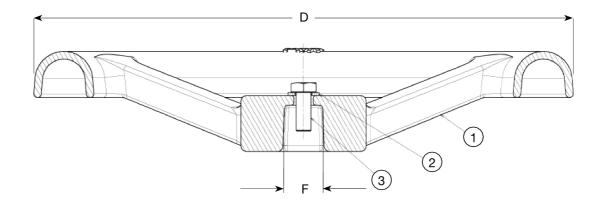

### **Component list:**

| 1. | Handwheel | Cast iron GJL-250 (GG-25) | 3. | Bolt | Stainless steel A2 |
|----|-----------|---------------------------|----|------|--------------------|
| 2. | Washer    | Stainless steel A2        |    |      |                    |

#### Reference nos. and dimensions:

| AVK ref. no.                       | DN/DN     | D   | F   | Theoretical |
|------------------------------------|-----------|-----|-----|-------------|
|                                    |           | mm  | mm  | weight / kg |
| 08-032-16 <sup>(1)</sup>           | 25 - 50   | 120 | 13  | 0.2         |
| 08-050-01-000                      | 40 - 50   | 180 | 14  | 1.5         |
| 08-080-02-000                      | 65 - 80   | 225 | 17  | 1.5         |
| 08-100-01-000                      | 100 - 100 | 280 | 19  | 2.8         |
| 08-150-02-000                      | 125 - 150 | 320 | 19  | 3.6         |
| 08-200-01-000                      | 200 - 200 | 360 | 24  | 5.3         |
| 08-250-02-000                      | 250 - 300 | 500 | 27  | 8.6         |
| 08-400-01-000 (2)                  | 350 - 500 | 640 | 32  | 15          |
| 08-600-01-000 <sup>(3)</sup>       | 450 - 600 | 800 | Ø30 | 20          |
| 08-600-03-000 (4)                  | 450 - 600 | 800 | Ø40 | 20          |
| (1) For service connection valves  |           |     |     |             |
| (2) Square stem                    |           |     |     |             |
| (3) CTC, for series 06 and 46, ø30 |           |     |     |             |
| (4) CTC, ø40                       |           |     |     |             |