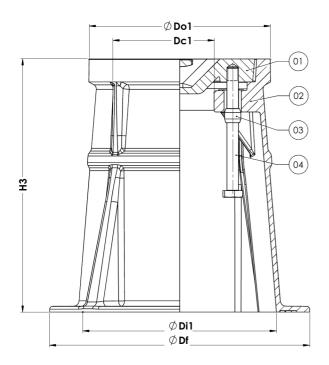

# **Component list:**

| 1. | Lid     | Cast iron GJL-200 (GG-20) | 3. | Locking clip       | PP                    |
|----|---------|---------------------------|----|--------------------|-----------------------|
| 2. | Housing | PA+                       | 4. | Bolt, hexagon head | Stainless steel A2-70 |

## Reference nos. and dimensions:

| AVK ref. no.  | Do1 | DI  | Dc1       | Di1 | Df  | НЗ  | Weight   | Weight   | Theoretical |
|---------------|-----|-----|-----------|-----|-----|-----|----------|----------|-------------|
|               | mm  | mm  | mm        | mm  | mm  | mm  | Box / kg | Lid / kg | weight/kg   |
| 80-31-0110002 | 190 | 160 | 141 / 106 | 203 | 272 | 265 | 1.4      | 2.4      | 3,8         |