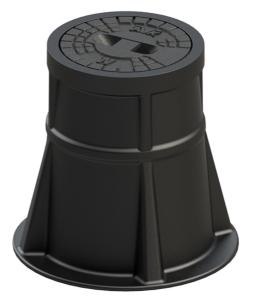

# **AVK SYNTHETIC SURFACE BOX TYPE 4056**

80/31-011

For distribution valves, M-4056 MD-GG, Futura

AVK offers a wide range of fixed and height adjustable surface boxes in various dimensions, which can be used in many fields of application. Apart from economic benefits, AVK synthetic surface boxes are lightweight, user-friendly, easy to open, noiseless and maintenance free. Most of AVK surface boxes are designed and approved according to DIN/EN standards, but can also be designed according to local standards or customer specifications. The carbon footprint (CO<sub>2</sub> emission) of synthetic surface boxes, measured from resource to end of life, is significantly lower compared to surface boxes made of traditional materials, making AVK surface boxes ecologically sound.

## **Product description:**

Fixed height surface box with cast iron lid, for distribution valves, design derived from DIN 4056, standard lid inscription: AVK W

#### Features:

- Lightweight, user-friendly, silent and maintenance free
- 100% recyclable and significantly less use of resources compared to traditional materials
- Manufactured out of high grade recycled materials
- Ribs in housing ensure optimal fixation in road foundation
- · Selected materials for housing and lid ensure easy opening at all times
- Heat resistant to max. 250 °C
- Suitable for low-temperature applications
- Locking clip around the bolt ensuring lid will stay in its place
- B125 load bearing capacity