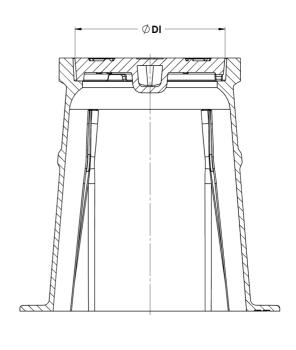

## Reference nos. and dimensions:

| AVK ref. no.  | Do1 | DI  | Dc1       | Di1 | Df  | НЗ  | Weight   | Weight   | Theoretical |
|---------------|-----|-----|-----------|-----|-----|-----|----------|----------|-------------|
|               | mm  | mm  | mm        | mm  | mm  | mm  | Box / kg | Lid / kg | weight/kg   |
| 80-31-0110002 | 190 | 160 | 141 / 106 | 203 | 272 | 265 | 1.4      | 2.4      | 3,8         |