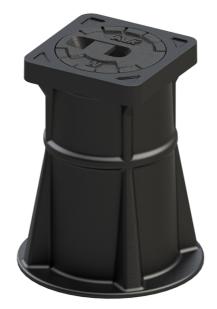

## **AVK SYNTHETIC SURFACE BOX TYPE 4057**

80/32-211

For service connection valves, M-4057P MD-GG, Futura

AVK offers a wide range of fixed and height adjustable surface boxes in various dimensions, which can be used in many fields of application. Apart from economic benefits, AVK synthetic surface boxes are lightweight, user-friendly, easy to open, noiseless and maintenance free. Most of AVK surface boxes are designed and approved according to DIN/EN standards, but can also be designed according to local standards or customer specifications. The carbon footprint (CO<sub>2</sub> emission) of synthetic surface boxes, measured from resource to end of life, is significantly lower compared to surface boxes made of traditional materials, making AVK surface boxes ecologically sound.

### **Product description:**

Fixed height surface box with cast iron lid and square top, for service connection valves, design derived from DIN 4057, standard lid inscription: AVK W

#### Features:

- Lightweight, maintenance free and noiseless design
- 100% recyclable and less use of energy resources compared to traditional materials
- Ribs in housing ensure optimal fixation in road foundation
- Selected materials for housing and lid ensure easy opening at all times
- · Various lid colours and inscriptions possible
- Available as lockable version making the surface box tamperproof
- Heat resistant to max. 250 °C
- Locking clip around the bolt ensuring lid will stay in its place
- Due to square top ideal solution for pavement installation