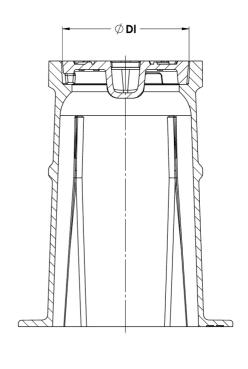

## Reference nos. and dimensions:

| AVK ref. no.  | Do1 | DI  | Dc1      | Di1 | Df  | НЗ  | Weight   | Weight   | Theoretical |
|---------------|-----|-----|----------|-----|-----|-----|----------|----------|-------------|
|               | mm  | mm  | mm       | mm  | mm  | mm  | Box / kg | Lid / kg | weight / kg |
| 80-32-2110004 | 144 | 121 | 101 / 72 | 137 | 202 | 250 | 1.0      | 1.1      | 2.1         |
|               |     |     |          |     |     |     |          |          |             |