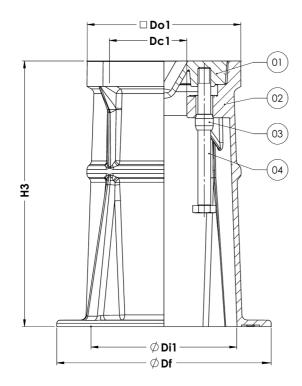

# **Component list:**

| 1. | Lid     | Cast iron GJL-200 (GG-20) | 3. | Locking clip       | PP                    |
|----|---------|---------------------------|----|--------------------|-----------------------|
| 2. | Housing | PA+                       | 4. | Bolt, hexagon head | Stainless steel A2-70 |

## Reference nos. and dimensions:

| AVK ref. no.  | Do1 | DI  | Dc1      | Di1 | Df  | НЗ  | Weight   | Weight   | Theoretical |
|---------------|-----|-----|----------|-----|-----|-----|----------|----------|-------------|
|               | mm  | mm  | mm       | mm  | mm  | mm  | Box / kg | Lid / kg | weight / kg |
| 80-32-2110004 | 144 | 121 | 101 / 72 | 137 | 202 | 250 | 1.0      | 1.1      | 2.1         |
|               |     |     |          |     |     |     |          |          |             |