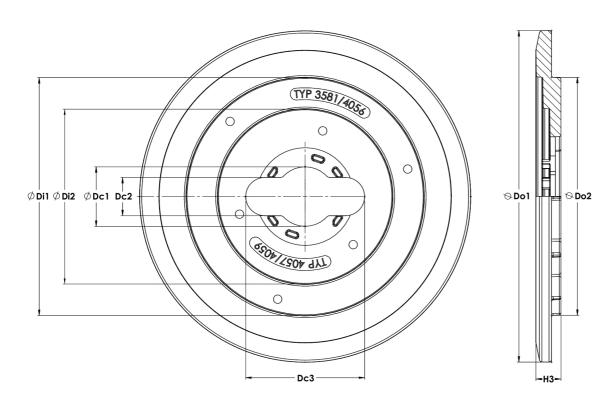

### Reference nos. and dimensions:

| AVK ref. no. | Do1 | Do2 | Dc1 | Dc2 | Dc3 | Di1 | Di2 | НЗ | Theoretical |
|--------------|-----|-----|-----|-----|-----|-----|-----|----|-------------|
|              | mm  | mm | weight / kg |
| 80-46-00001  | 390 | 280 | 70  | 45  | 140 | 280 | 205 | 30 | 0.9         |
|              |     |     |     |     |     |     |     |    |             |