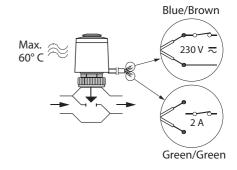

## **Installation Guide**

## TWA-K NC/S

1.



2.



3.



4. NC/S (Normally Closed and end-switch)



5. IP41





## Installation Guide TWA-K NC/S

Danfoss A/S Floor Heating Hydronics Ulvehavevej 61 7100 Vejle Denmark Phone:+45 7488 8500 Fax: +45 7488 8501 Email: heating@danfoss.com www.floorheating.danfoss.com

Danfoss can accept no responsibility for possible errors in catalogues, brochures and other printed material. Danfoss reserves the right to alter its products without notice. This also applies to products already on order provided that such alterations can be made without subsequential changes being necessary in specifications already agreed. All trademarks in this material are property of the respective companies. Danfoss and the Danfoss logotype are trademarks of Danfoss All rights reserved.