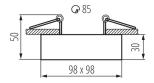

Decorative ring without a ceramic frame: yes

The product is not suitable to be covered with a heat-

insulating material: yes

Length [mm]: 98 Width [mm]: 98 Height [mm]: 50

Assembly hole [mm]: Ø85