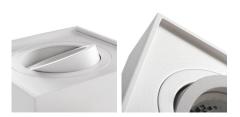

Decorative ring without a ceramic frame: yes

The product is not suitable to be covered with a heat-

insulating material: yes

Length [mm]: 98 Width [mm]: 98 Height [mm]: 50

Assembly hole [mm]: Ø85

Ambient temperature range to which the product can be

exposed: 5÷25

Enclosure material: aluminum alloy, steel Lighting-fixture angle regulation: in one axis Lighting-fixture angle regulation [°]: 30

IP class: 20

### ADDITIONAL INFORMATION:

• Decorative ring without a ceramic frame

We reserve the right to make technical changes. The data contained in this material are not legally binding. Photometry: the results obtained from testing were from a specific sample.