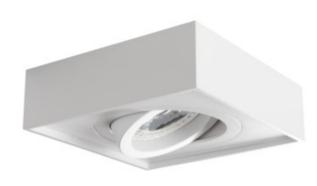

## **28780** MINI GORD DLP-50-W

Ring for spotlight fittings

5905339287809

The Mini version of the Kanlux GORD fixtures. A perfect alternative for people who want to use surface-mounted fixtures in a suspended ceiling, because the manner of installation is the same as for recessed-eyelet fixtures. An additional advantage is the angular adjustment of the MINI BORD fixtures within the range of 30°.

Decorative ring without a ceramic frame: yes

The product is not suitable to be covered with a heat-

insulating material: yes

Length [mm]: 98 Width [mm]: 98 Height [mm]: 50

Assembly hole [mm]: Ø85

Ambient temperature range to which the product can be

exposed: 5÷25

Enclosure material: aluminum alloy, steel Lighting-fixture angle regulation: in one axis Lighting-fixture angle regulation [°]: 30

IP class: 20