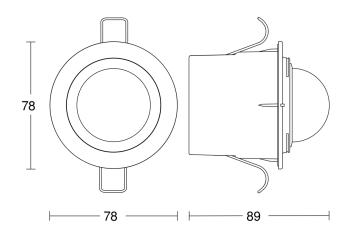

### **Dimension Drawing**

#### **Technical specifications**

| Type                                          | Motion detectors         |
|-----------------------------------------------|--------------------------|
| Dimensions (Ø x H)                            | 78 x 89 mm               |
| Mains power supply                            | 230 – 240 V / 50 – 60 Hz |
| Sensor Technology                             | passive infrared         |
| Application, place                            | Outdoors, Indoors        |
| Installation site                             | ceiling                  |
| Installation                                  | Installation             |
| Mounting height                               | 2,50 – 4,00 m            |
| Reach, radial                                 | Ø 4 m (13 m²)            |
| Reach, tangential                             | Ø 8 m (50 m²)            |
| Detection angle                               | 360 °                    |
| Angle of aperture                             | 90 °                     |
| Switching zones                               | 304 switching zones      |
| Optimum mounting height                       | 2,5 m                    |
| Mechanical scalability                        | No                       |
| Sneak-by guard                                | Yes                      |
| Capability of masking out individual segments | Yes                      |
| Electronic scalability                        | No                       |
| Twilight setting TEACH                        | No                       |
| Twilight setting                              | 2 – 2000 lx              |
|                                               |                          |