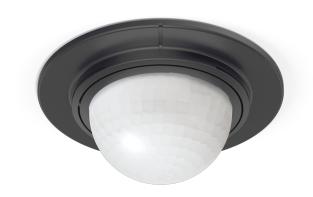

#### **Motion detector**

#### **Function description**

Intelligent technology for installation. Infrared wall sensor IS 360-1 DE, for indoors and out, ideal for installing in projecting roofs and suspended ceilings, 360° angle of coverage, reach can be set up to 4 m, selectable time and twilight threshold, detection zone can be customised with shrouds.