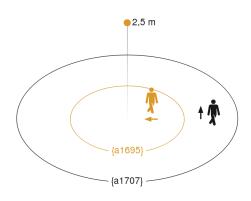

#### **Detection Zone**

Mögliche Montagehöhe: 2,50 m - 4,00 m

Orange: radial Schwarz: tangential