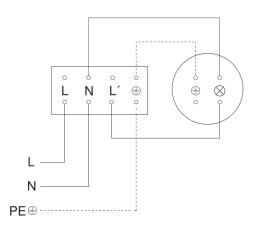

|
| PU1, EAN                                 | 4007841034733                                                                                                                                                                                   |
|                                          |                                                                                                                                                                                                 |

Motion detector - Professional Line IS 2360 DE ECO

EAN 4007841 034733



### **Detection Zone**



Dimension Drawing



Mögliche Montagehöhe: 2,20 m – 4,00 m Orange: radial Schwarz: tangential

## Circuit diagram