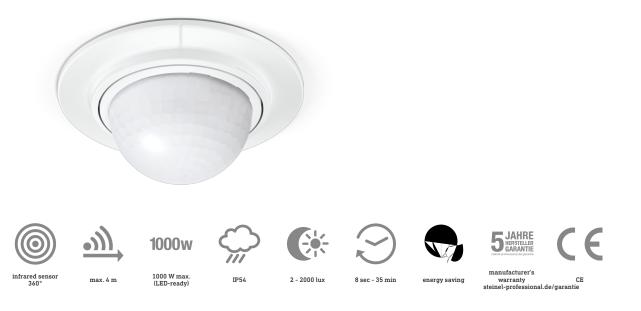

#### **Function description**

Intelligent technology for installation. Infrared wall sensor IS 2360 DE ECO, for indoors and out, ideal for installing in projecting roofs and suspended ceilings, 360° angle of coverage, reach can be set up to 4 m, selectable time and twilight threshold, detection zone can be customised with shrouds.

## **Technical specifications**

| Туре                                                                        | Motion detectors           |
|-----------------------------------------------------------------------------|----------------------------|
| Dimensions (Ø x H)                                                          | 78 x 89 mm                 |
| Mains power supply                                                          | 220 – 240 V / 50 – 60 Hz   |
| Sensor Technology                                                           | passive infrared           |
| Application, place                                                          | Outdoors, Indoors          |
| Installation site                                                           | ceiling                    |
| Installation                                                                | Installation               |
| Mounting height                                                             | 2,2 – 4 m                  |
| Reach, radial                                                               | Ø 4 m (13 m <sup>2</sup> ) |
| Reach, tangential                                                           | Ø 8 m (50 m <sup>2</sup> ) |
| Detection angle                                                             | 360 °                      |
| Angle of aperture                                                           | 180 °                      |
| Optimum mounting height                                                     | 2,5 m                      |
| Mechanical scalability                                                      | No                         |
| Sneak-by guard                                                              | Yes                        |
| Capability of masking out individual segments                               | Yes                        |
| Electronic scalability                                                      | No                         |
| Twilight setting TEACH                                                      | No                         |
| Twilight setting                                                            | 2 – 2000 lx                |
| Time setting                                                                | 8 s – 35 Min.              |
| Output                                                                      | 1000 W                     |
| Switching output 1, number of LEDs / <sub>6</sub> pcs.<br>fluorescent lamps |                            |