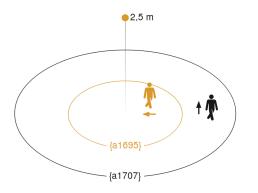

### **Detection Zone**

Dimension Drawing

Mögliche Montagehöhe: 2,20 m – 4,00 m Orange: radial Schwarz: tangential