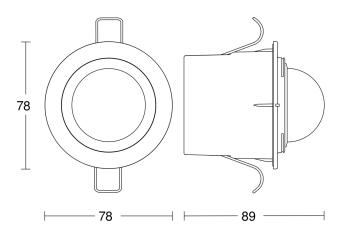

## **Technical specifications**

| Туре                                                                        | Motion detectors           |
|-----------------------------------------------------------------------------|----------------------------|
| Dimensions (Ø x H)                                                          | 78 x 89 mm                 |
| Mains power supply                                                          | 220 – 240 V / 50 – 60 Hz   |
| Sensor Technology                                                           | passive infrared           |
| Application, place                                                          | Outdoors, Indoors          |
| Installation site                                                           | ceiling                    |
| Installation                                                                | Installation               |
| Mounting height                                                             | 2,2 – 4 m                  |
| Reach, radial                                                               | Ø 4 m (13 m <sup>2</sup> ) |
| Reach, tangential                                                           | Ø 8 m (50 m <sup>2</sup> ) |
| Detection angle                                                             | 360 °                      |
| Angle of aperture                                                           | 180 °                      |
| Optimum mounting height                                                     | 2,5 m                      |
| Mechanical scalability                                                      | No                         |
| Sneak-by guard                                                              | Yes                        |
| Capability of masking out individual segments                               | Yes                        |
| Electronic scalability                                                      | No                         |
| Twilight setting TEACH                                                      | No                         |
| Twilight setting                                                            | 2 – 2000 lx                |
| Time setting                                                                | 8 s – 35 Min.              |
| Output                                                                      | 1000 W                     |
| Switching output 1, number of LEDs / <sub>6</sub> pcs.<br>fluorescent lamps |                            |