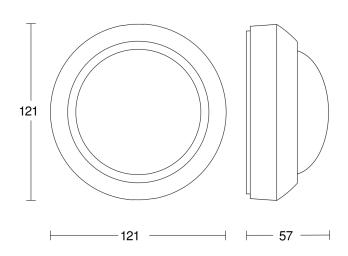

#### **Dimension Drawing**

#### **Technical specifications**

| Туре                                          | Motion detectors         |
|-----------------------------------------------|--------------------------|
| Dimensions (Ø x H)                            | 121 x 57 mm              |
| Mains power supply                            | 220 – 240 V / 50 – 60 Hz |
| Power consumption                             | 0,56 W                   |
| Sensor Technology                             | passive infrared         |
| Application, place                            | Outdoors, Indoors        |
| Installation site                             | ceiling                  |
| Installation                                  | Surface wiring           |
| Mounting height                               | 2,50 – 6,00 m            |
| Reach, radial                                 | Ø 12 m (113 m²)          |
| Reach, tangential                             | Ø 24 m (452 m²)          |
| Detection angle                               | 360 °                    |
| Angle of aperture                             | 90 °                     |
| Switching zones                               | 972 switching zones      |
| Optimum mounting height                       | 2,8 m                    |
| Mechanical scalability                        | No                       |
| Sneak-by guard                                | Yes                      |
| Capability of masking out individual segments | Yes                      |
| Electronic scalability                        | No                       |
| Twilight setting TEACH                        | No                       |
| Twilight setting                              | 2 – 1000 lx              |