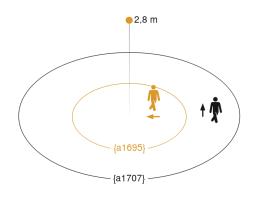

#### **Detection Zone**

Mögliche Montagehöhe: 2,50 m - 6,00 m

Orange: radial Schwarz: tangential