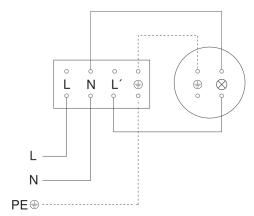

|
| PU1, EAN                                            | 4007841057770                                                                                                                                                                            |
|                                                     |                                                                                                                                                                                          |

#### **Detection Zone**



Mögliche Montagehöhe: 2,50 m - 6,00 m

Orange: radial Schwarz: tangential

#### **Dimension Drawing**



# IS 2360-3 ECO





### Circuit diagram