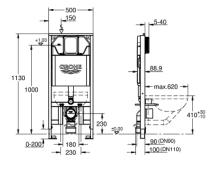

## $39\,687\,000$ RAPID SL SLIM ELEMENT FOR WC WITH FLUSHING CISTERN 88.9 MM, 1.13 M INSTALLATION HEIGHT

## **TOOTE KIRJELDUS**

- · for on-the-wall installations or studded walls
- · powder coated steel frame, self-supporting
- for dry-cladding, completely pre-assembled
- · with fixed connections
- 2 WC fixing bolts
- distance of fixing bolts 180/230 mm
- outlet bend Ø 90 mm
- depth adjustable
- reducer Ø 90/110 mm
- · inlet and outlet connecting set
- flushing cistern SLIM, 3 6 l, containing following features:
- adjustment ex factory 6 I and 3 I
- pneumatic discharge valve offering 3 modes of operation: dual flush or start/stop or single flush
- · water supply from top
- · insulated against condensation
- ½" water supply connection including integrated angle valve and push fit flexible hose union
- shortable inspection shaft incl.
  protection during construction phase,
  for vertical use
- for on-the-wall installation please order wall brackets 39 699 000 (sold separately)
- for mounting of small flush plates please order revision shaft 40 949 000 (sold separately)