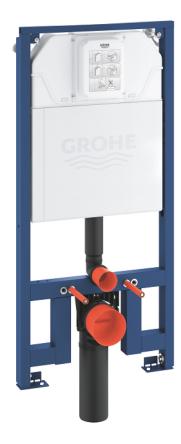

## $39\,687\,000$ RAPID SL SLIM ELEMENT FOR WC WITH FLUSHING CISTERN 88.9 MM, 1.13 M INSTALLATION HEIGHT

## **TOOTE KIRJELDUS**

- · for on-the-wall installations or studded walls
- · powder coated steel frame, self-supporting
- for dry-cladding, completely pre-assembled
- · with fixed connections
- 2 WC fixing bolts
- distance of fixing bolts 180/230 mm
- outlet bend Ø 90 mm
- depth adjustable
- reducer Ø 90/110 mm
- · inlet and outlet connecting set
- flushing cistern SLIM, 3 6 l, containing following features:
- adjustment ex factory 6 I and 3 I
- pneumatic discharge valve offering 3 modes of operation: dual flush or start/stop or single flush
- · water supply from top
- · insulated against condensation
- ½" water supply connection including integrated angle valve and push fit flexible hose union
- shortable inspection shaft incl.
  protection during construction phase,
  for vertical use
- for on-the-wall installation please order wall brackets 39 699 000 (sold separately)
- for mounting of small flush plates please order revision shaft 40 949 000 (sold separately)