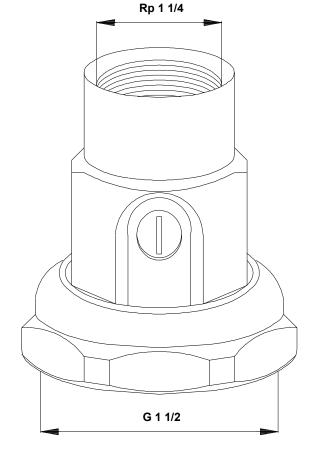

EAN number: 5700392196484

Materials:

Basic: Brass/Bronze

Installation:

Pipework connection: G 1 1/2 / Rp 1 1/4

Pressure rating: PN 10

Others:

Standard: ISO 228/1 / DIN 2999

Company name: Created by: Phone:

**Date:** 14/01/2022

| Description          | Value                            |
|----------------------|----------------------------------|
| General information: |                                  |
| Product name:        | Connecting piece with ball valve |
| Product No:          | 519807                           |
| EAN number:          | 5700392196484                    |
| Materials:           |                                  |
| Basic:               | Brass/Bronze                     |
| Installation:        |                                  |
| Pipework connection: | G 1 1/2 / Rp 1 1/4               |
| Pressure rating:     | PN 10                            |
| Others:              |                                  |
| Designed for:        | UP 25-xx B, TP(E) 25(B), UPE     |
| Standard:            | ISO 228/1 / DIN 2999             |

## 519807 Connecting piece with ball valve

Note! All units are in [mm] unless others are stated. Disclaimer: This simplified dimensional drawing does not show all details.