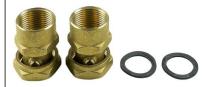

Company name: Created by: Phone:

**Date:** 14/01/2022

Qty. | Description

Product name: Connecting piece with ball valve

Note! Product picture may differ from actual product

Product No.: 519807

Product No: 519807

Company name: Created by: Phone:

**Date:** 14/01/2022

| Description          | Value                            |
|----------------------|----------------------------------|
| General information: |                                  |
| Product name:        | Connecting piece with ball valve |
| Product No:          | 519807                           |
| EAN number:          | 5700392196484                    |
| Materials:           |                                  |
| Basic:               | Brass/Bronze                     |
| Installation:        |                                  |
| Pipework connection: | G 1 1/2 / Rp 1 1/4               |
| Pressure rating:     | PN 10                            |
| Others:              |                                  |
| Designed for:        | UP 25-xx B, TP(E) 25(B), UPE     |
| Standard:            | ISO 228/1 / DIN 2999             |