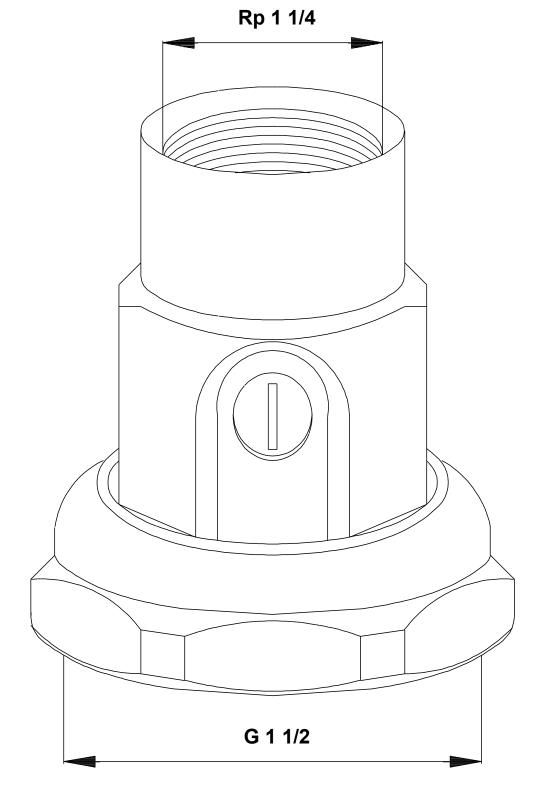

EAN number: 5700392196484

Materials:

Basic: Brass/Bronze

Installation:

Pipework connection: G 1 1/2 / Rp 1 1/4

Pressure rating: PN 10

Others:

Standard: ISO 228/1 / DIN 2999

Company name: Created by: Phone:

**Date:** 14/01/2022

| Description          | Value                            |
|----------------------|----------------------------------|
| General information: |                                  |
| Product name:        | Connecting piece with ball valve |
| Product No:          | 519807                           |
| EAN number:          | 5700392196484                    |
| Materials:           |                                  |
| Basic:               | Brass/Bronze                     |
| Installation:        |                                  |
| Pipework connection: | G 1 1/2 / Rp 1 1/4               |
| Pressure rating:     | PN 10                            |
| Others:              |                                  |
| Designed for:        | UP 25-xx B, TP(E) 25(B), UPE     |
| Standard:            | ISO 228/1 / DIN 2999             |

## 519807 Connecting piece with ball valve

Note! All units are in [mm] unless others are stated. Disclaimer: This simplified dimensional drawing does not show all details.