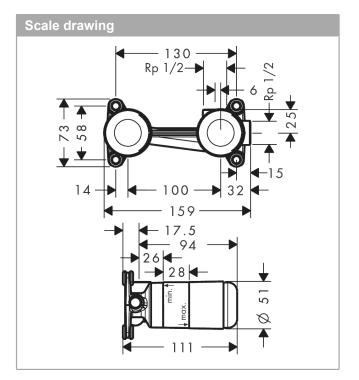

## product features

- · variable positioning of the mixer system, can be left or right of the spout
- · easy orientation due to support surfaces for the spirit level
- · with building protection cover against contamination during assembly
- with dimension indication for exact determination of the installation depth
- with pre-mounted fastening lugs for mounting in drywall and solidwall
- · sound-decoupled installation
- · connection dimension: DN15
- · minimum mounting depth: 44 mm
- · maximum mounting depth: 72 mm
- · EPD\_20230025\_Basic\_sets