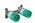

## Basic set for single lever basin mixer for concealed installation wall-mounted Finish: Article Number: 13623180

| Spare                      | part list       |                |    |    |
|----------------------------|-----------------|----------------|----|----|
| Year of production: >10/17 |                 |                |    |    |
| Pos.                       |                 | Article Number | PC | PU |
| 1                          | O-ring 18x2,5   | 98139000       | 1  | 1  |
| 2                          | O-ring 24x3     | 92112000       | 1  | 1  |
| 3                          | extension 25 mm | 13586000       | 98 | 1  |