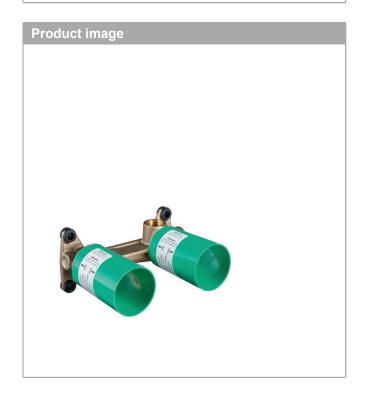

## Basic set for single lever basin mixer for concealed installation wall-mounted

Finish: Article Number: 13623180

Basic set for single lever basin mixer for concealed installation wall-mounted

Finish: Article Number: 13623180