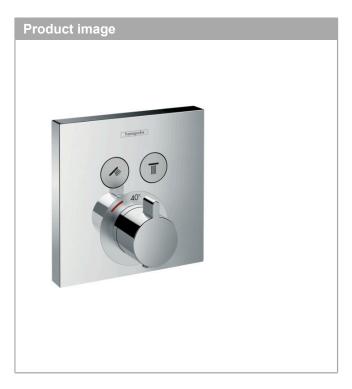

## **ShowerSelect**

## Thermostat for concealed installation for 2 functions

Surfaces: Chrome Article Number: 15763000

## product features

- · 2 functions
- · simultaneous use of several outlets
- · Select push-button on/off control for 2 outlets
- · flow rate upper outlet: 25 l/min
- · flow rate lower outlet: 23 l/min
- · thermostat cartridge, Select valve
- · min. operating pressure: 1 bar
- · max. operating pressure: 10 bar
- · safety lock at 40° C
- · temperature limitation adjustable
- · connection type: basic set
- Thermostat is delivered with buttons hand shower and Rain large