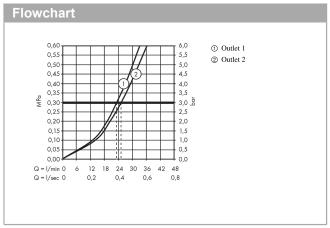

## product features

- · 2 functions
- · simultaneous use of several outlets
- · Select push-button on/off control for 2 outlets
- · flow rate upper outlet: 25 l/min
- · flow rate lower outlet: 23 l/min
- · thermostat cartridge, Select valve
- · min. operating pressure: 1 bar
- · max. operating pressure: 10 bar
- · safety lock at 40° C
- · temperature limitation adjustable
- · connection type: basic set
- Thermostat is delivered with buttons hand shower and Rain large