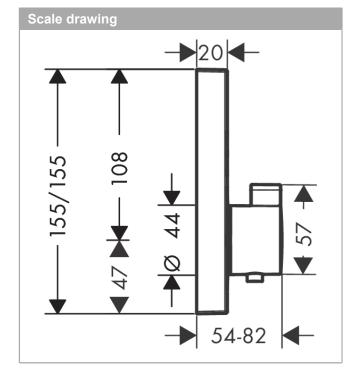

## product features

- · 2 functions
- · simultaneous use of several outlets
- · Select push-button on/off control for 2 outlets
- · flow rate upper outlet: 25 l/min
- · flow rate lower outlet: 23 l/min
- · thermostat cartridge, Select valve
- · min. operating pressure: 1 bar
- · max. operating pressure: 10 bar
- · safety lock at 40° C
- · temperature limitation adjustable
- · connection type: basic set
- Thermostat is delivered with buttons hand shower and Rain large