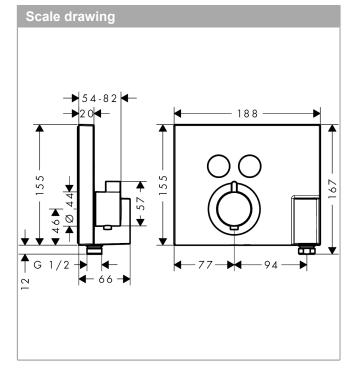

#### **ShowerSelect**

Thermostat for concealed installation for 2 functions with hose connection and shower holder Surfaces: Chrome Article Number: 15765000

### product features

- · consists of: Thermostat, shower holder
- · 2 functions
- · simultaneous use of several outlets
- · Select push-button on/off control for 2 outlets
- · flow rate hand shower connection at 3 bar: 14 l/min
- · flow rate upper outlet: 29 l/min
- · thermostat cartridge, Select valve
- · min. operating pressure: 1 bar
- · max. operating pressure: 10 bar
- · safety lock at 40° C
- · temperature limitation adjustable
- hose nut: for shower hoses with conical nut on both sides
- connection type: basic set
- Thermostat is delivered with buttons hand shower and Rain large

### **ShowerSelect**

Thermostat for concealed installation for 2 functions with hose connection and shower holder Surfaces: Chrome Article Number: 15765000