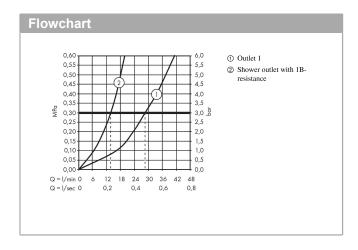

### product features

- · consists of: Thermostat, shower holder
- · 2 functions
- · simultaneous use of several outlets
- · Select push-button on/off control for 2 outlets
- · flow rate hand shower connection at 3 bar: 14 l/min
- · flow rate upper outlet: 29 l/min
- · thermostat cartridge, Select valve
- · min. operating pressure: 1 bar
- · max. operating pressure: 10 bar
- · safety lock at 40° C
- · temperature limitation adjustable
- hose nut: for shower hoses with conical nut on both sides
- connection type: basic set
- Thermostat is delivered with buttons hand shower and Rain large