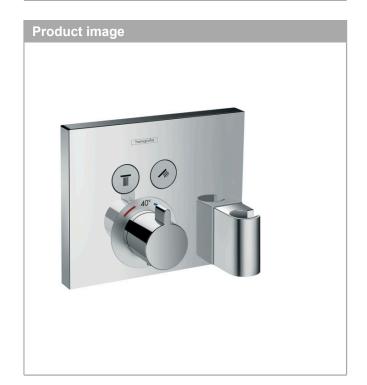

#### **ShowerSelect**

Thermostat for concealed installation for 2 functions with hose connection and shower holder Surfaces: Chrome Article Number: 15765000

### product features

- · consists of: Thermostat, shower holder
- · 2 functions
- · simultaneous use of several outlets
- · Select push-button on/off control for 2 outlets
- · flow rate hand shower connection at 3 bar: 14 l/min
- · flow rate upper outlet: 29 l/min
- · thermostat cartridge, Select valve
- · min. operating pressure: 1 bar
- · max. operating pressure: 10 bar
- · safety lock at 40° C
- · temperature limitation adjustable
- hose nut: for shower hoses with conical nut on both sides
- connection type: basic set
- Thermostat is delivered with buttons hand shower and Rain large

### **ShowerSelect**

Thermostat for concealed installation for 2 functions with hose connection and shower holder Surfaces: Chrome Article Number: 15765000