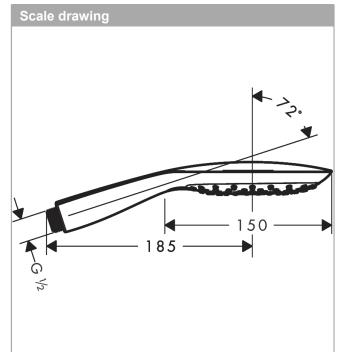

## Description

- product features
- shower head size: 150 mm
- · spray type: RainAir, CaresseAir, Mix
- · convenient diversion via Select button
- · hand shower with 2-shell construction
- maximum flow rate at 3 bar: 16 l/min
- · with internal water conduction
- · rinseable dirt filter
- · connection thread G 1/2
- · connection dimension: DN15
- · suitable for continous flow water heaters
- the hand shower shouldn't be combined with sliders which have two adjustable positions