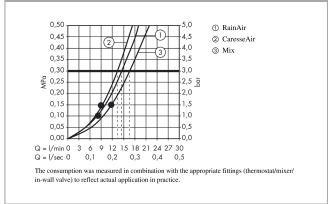

## hansgrohe

## Raindance Select EHand shower 150 3jetSurfaces: White/ChromeArticle

Article Number: 26550400

## Description

- product features
- shower head size: 150 mm
- · spray type: RainAir, CaresseAir, Mix
- · convenient diversion via Select button
- · hand shower with 2-shell construction
- maximum flow rate at 3 bar: 16 l/min
- · with internal water conduction
- · rinseable dirt filter
- · connection thread G 1/2
- · connection dimension: DN15
- · suitable for continous flow water heaters
- the hand shower shouldn't be combined with sliders which have two adjustable positions



## Flowchart