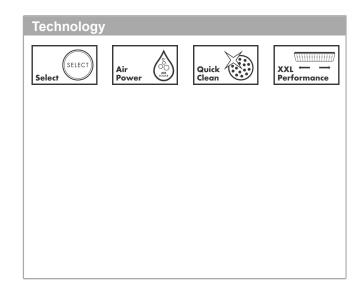

## Description

- product features
- shower head size: 150 mm
- · spray type: RainAir, CaresseAir, Mix
- · convenient diversion via Select button
- · hand shower with 2-shell construction
- maximum flow rate at 3 bar: 16 l/min
- · with internal water conduction
- · rinseable dirt filter
- · connection thread G 1/2
- · connection dimension: DN15
- · suitable for continous flow water heaters
- the hand shower shouldn't be combined with sliders which have two adjustable positions