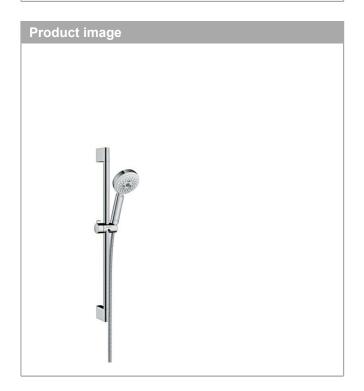

## Crometta 100

Shower set Multi with shower bar 65 cm

Surfaces: White/Chrome Article Number: 26650400

Crometta 100