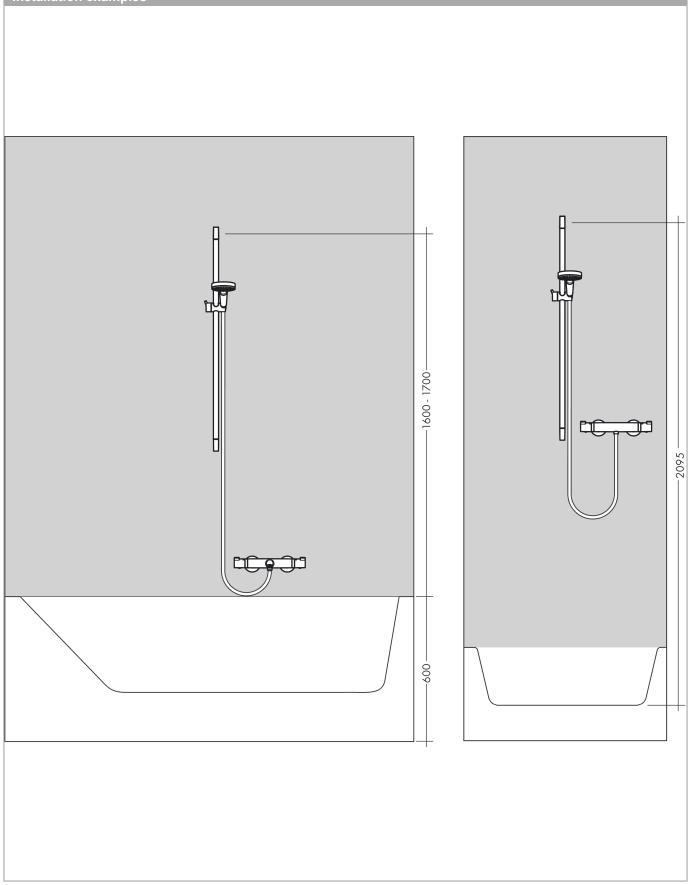

## Crometta 100

Shower set Multi with shower bar 65 cm

Surfaces: White/Chrome Article Number: 26650400



## Description

## product features

- · consists of: hand shower, shower bar, shower hose, slider
- · shower head size: 100 mm
- · spray type: Rain, TurboRain, Massage spray
- · spray type adjustment by turning spray disc
- · without pivot joints
- · slide inclination angle can be adjusted by 45°
- · maximum flow rate at 3 bar: 19 l/min
- the adjustable handshower holder on this model should not be used with a handshower with a spray face larger than 125 mm in diameter
- · wall supports of plastic









Crometta 100