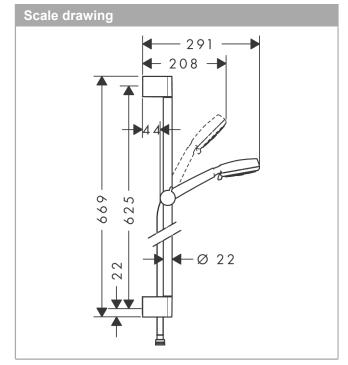

## Crometta 100

Shower set Multi with shower bar 65 cm

Surfaces: White/Chrome Article Number: 26650400

## product features

- · consists of: hand shower, shower bar, shower hose, slider
- · shower head size: 100 mm
- · spray type: Rain, TurboRain, Massage spray
- · spray type adjustment by turning spray disc
- · without pivot joints
- · slide inclination angle can be adjusted by 45°
- · maximum flow rate at 3 bar: 19 l/min
- the adjustable handshower holder on this model should not be used with a handshower with a spray face larger than 125 mm in diameter
- · wall supports of plastic