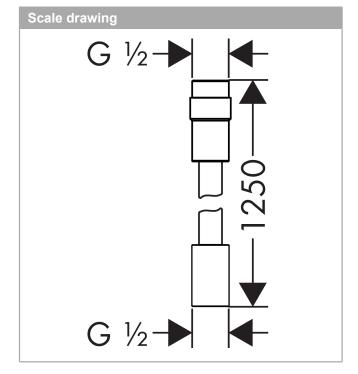

## product features

- · high-quality shower hose with metal effect
- · with plastic coating, easy to clean
- · shower hose length: 1.25 m
- · pivot connector prevents hose from tangling
- · kink-protected
- · adjustable flow rate between 6 l/min and 16 l/min
- · nuts shower hose: cylindrical nut on both ends
- · connection thread: G 1/2
- · EPD\_20210262\_Shower\_hoses