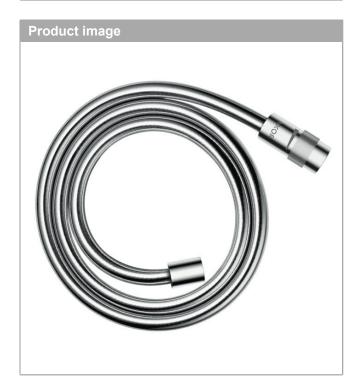

## Shower hose 1.25 m with volume control Finish: Chrome Article Number: 28127000

## product features

- · high-quality shower hose with metal effect
- · with plastic coating, easy to clean
- · shower hose length: 1.25 m
- · pivot connector prevents hose from tangling
- · kink-protected
- · adjustable flow rate between 6 l/min and 16 l/min
- · nuts shower hose: cylindrical nut on both ends
- · connection thread: G 1/2
- · EPD\_20210262\_Shower\_hoses