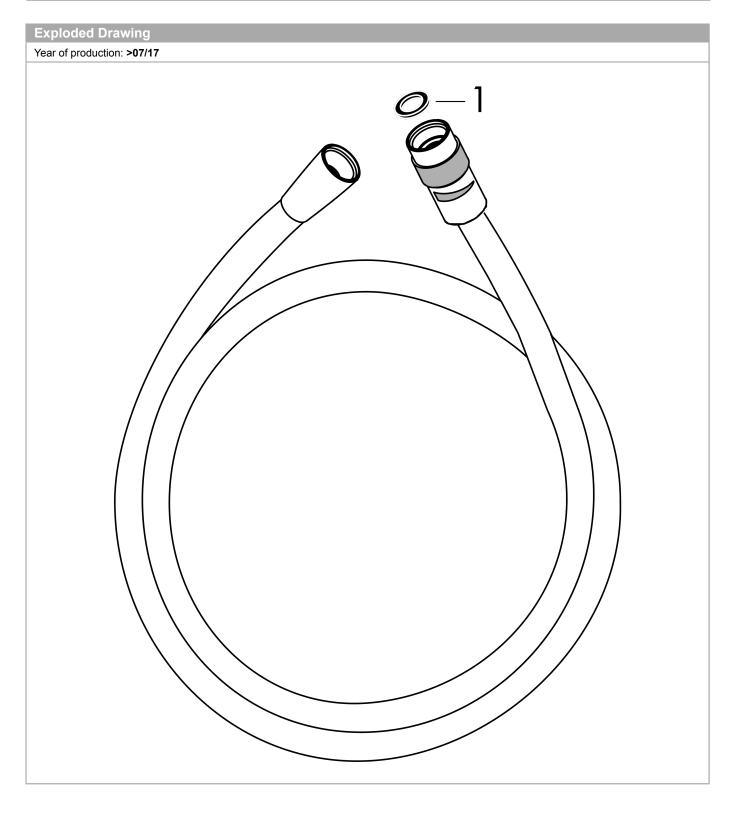

## **AXOR**

Shower hose 1.25 m with volume control Finish: Chrome Article Number: 28127000

Shower hose 1.25 m with volume control Finish: Chrome Article Number: 28127000

| Year of production: >07/17 |      |                |    |    |
|----------------------------|------|----------------|----|----|
| Pos.                       |      | Article Number | PC | PU |
| 1                          | seal | 98058000       | 1  |    |