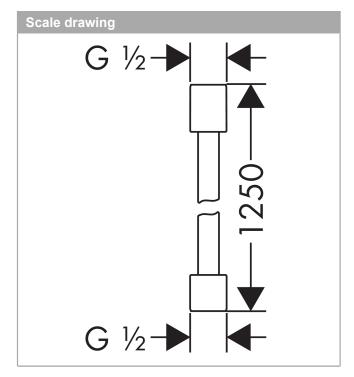

## product features

- · high-quality shower hose with metal effect
- · with plastic coating, easy to clean
- · shower hose length: 1.25 m
- · pivot connector prevents hose from tangling
- · kink-protected
- · nuts shower hose: cylindrical nut on both ends
- · connection thread: G 1/2