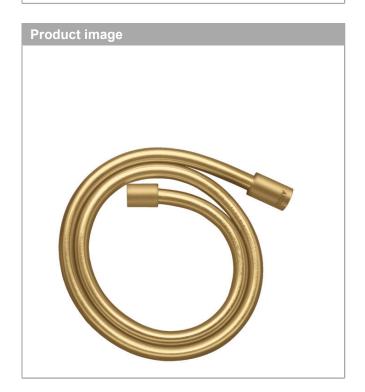

## **AXOR Starck**

Metal effect shower hose 1.25 m with cylindrical nuts
Finish: Brushed Gold Optic Article Number: 28282250

## product features

- · high-quality shower hose with metal effect
- · with plastic coating, easy to clean
- · shower hose length: 1.25 m
- · pivot connector prevents hose from tangling
- · kink-protected
- · nuts shower hose: cylindrical nut on both ends
- · connection thread: G 1/2