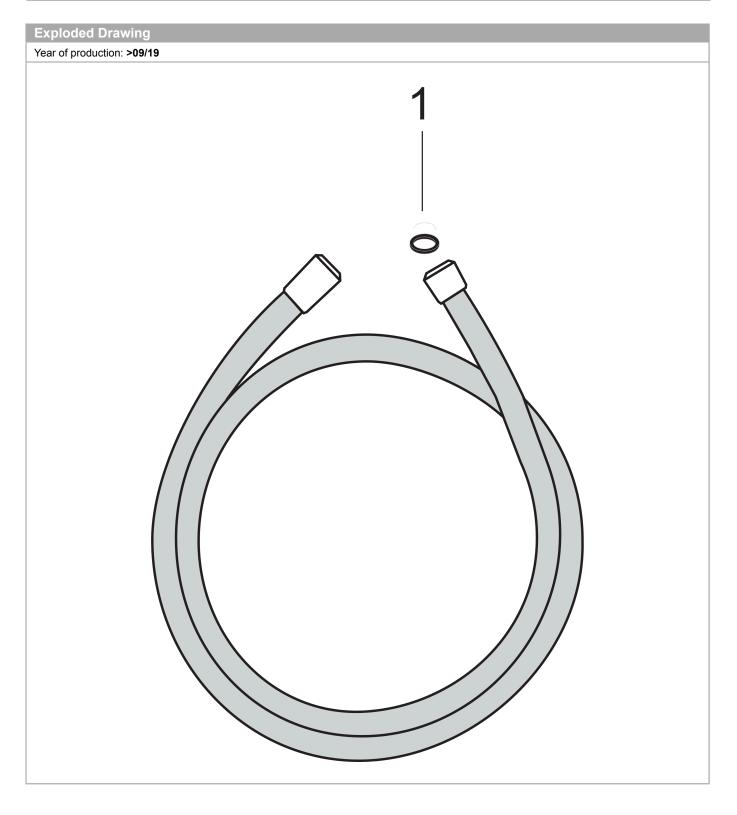

## **AXOR Starck**

Metal effect shower hose 1.25 m with cylindrical nuts
Finish: Brushed Gold Optic Article Number: 28282250

## product features

- · high-quality shower hose with metal effect
- · with plastic coating, easy to clean
- · shower hose length: 1.25 m
- · pivot connector prevents hose from tangling
- · kink-protected
- · nuts shower hose: cylindrical nut on both ends
- · connection thread: G 1/2

## **AXOR Starck**

Metal effect shower hose 1.25 m with cylindrical nuts Finish: Brushed Gold Optic Article Number: 28282250

| ar of production: >09/19 | Australa Nov. 1 | 200 |   |
|--------------------------|-----------------|-----|---|
| os.                      | Article Number  | PC  | P |
| seal                     | 98058000        | 1   |   |
|                          |                 |     |   |
|                          |                 |     |   |
|                          |                 |     |   |
|                          |                 |     |   |
|                          |                 |     |   |
|                          |                 |     |   |
|                          |                 |     |   |
|                          |                 |     |   |
|                          |                 |     |   |
|                          |                 |     |   |
|                          |                 |     |   |
|                          |                 |     |   |
|                          |                 |     |   |
|                          |                 |     |   |