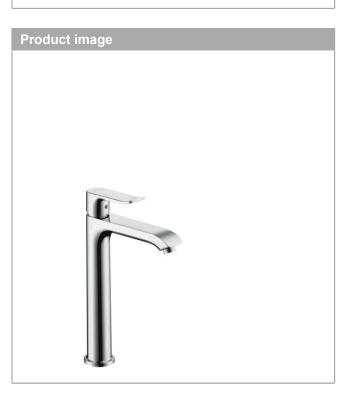

## Metris

Single lever basin mixer 200 with pop-up waste set Article Number: 31183000 Surfaces: Chrome

#### product features

- · consists of: single lever basin mixer, waste set
- ComfortZone 200 .
- projection 141 mm
- . normal spray
- · flow rate at 3 bar: 5 l/min
- · ceramic cartridge
- · temperature limitation adjustable
- · suitable for continuous flow water heaters
- · pop-up waste set G 1¼
- · material waste set: metal
- connection type: G 3/8 connections .
- . connection dimension: DN15