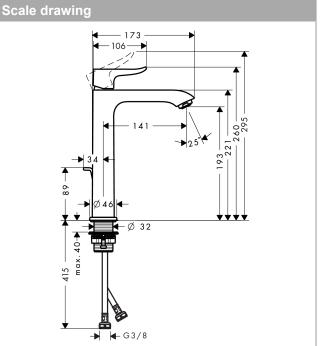

#### product features

- · consists of: single lever basin mixer, waste set
- ComfortZone 200 .
- projection 141 mm
- . normal spray
- · flow rate at 3 bar: 5 l/min
- · ceramic cartridge
- · temperature limitation adjustable
- · suitable for continuous flow water heaters
- · pop-up waste set G 1¼
- · material waste set: metal
- connection type: G 3/8 connections .
- . connection dimension: DN15