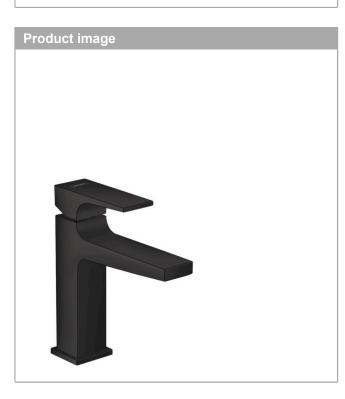

### Metropol

#### Single lever basin mixer 110 with lever handle and push-open waste set Surfaces: Matt Black Article Number: 32507670