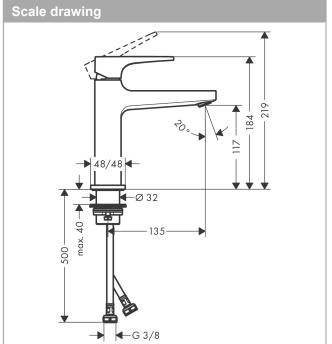

#### product features

- · consists of: single lever basin mixer, waste set
- · ComfortZone 110
- · projection 135 mm
- · normal spray
- · flow rate at 3 bar: 5 l/min
- · ceramic cartridge
- temperature limitation adjustable
- · suitable for continuous flow water heaters
- · push-open waste set G 1¼
- · material waste set: metal
- connection type: G ¾ connections
- · connection dimension: DN15