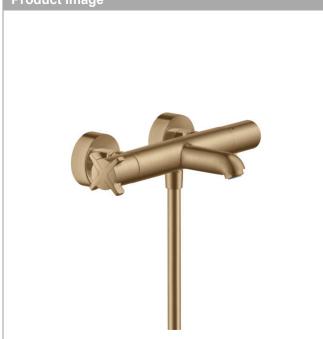

#### AXOR Citterio E Bath thermostat for exposed installation Finish: Brushed Bronze Article Number: 36140140

#### product features

- projection 177 mm
- · 2 functions
- · thermostat cartridge, shut-off/ diverter valve
- · spray type mixer: normal spray
- · maximum flow rate at 3 bar: 21 l/min
- · flow rate for bath spout at 3 bar: 21 l/min
- · flow rate of hand shower at 3 bar: 17 l/min
- min. operating pressure: 1 bar
- · max. operating pressure: 10 bar
- safety stop at 40 °C
- · temperature limitation adjustable
- · non-return valve
- · with silencer
- · connection dimension: DN15
- · connection type: s-shaped connections
- · wall-mounted
- · centre distance: 150 ± 16 mm

## AXOR Citterio E Bath thermostat for exposed installation Finish: Brushed Bronze Article Number: 36140140