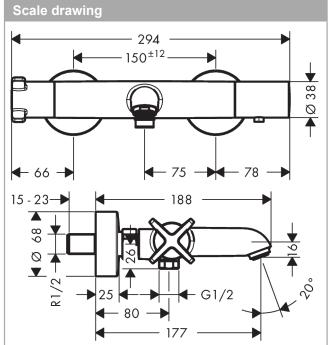

#### product features

- projection 177 mm
- · 2 functions
- · thermostat cartridge, shut-off/ diverter valve
- · spray type mixer: normal spray
- · maximum flow rate at 3 bar: 21 l/min
- · flow rate for bath spout at 3 bar: 21 l/min
- · flow rate of hand shower at 3 bar: 17 l/min
- min. operating pressure: 1 bar
- · max. operating pressure: 10 bar
- safety stop at 40 °C
- · temperature limitation adjustable
- · non-return valve
- · with silencer
- · connection dimension: DN15
- · connection type: s-shaped connections
- · wall-mounted
- · centre distance: 150 ± 16 mm