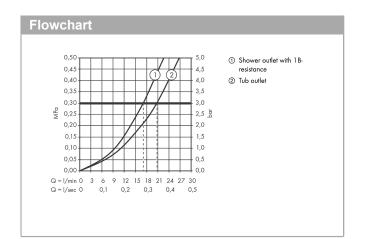

#### product features

- projection 177 mm
- · 2 functions
- · thermostat cartridge, shut-off/ diverter valve
- · spray type mixer: normal spray
- · maximum flow rate at 3 bar: 21 l/min
- · flow rate for bath spout at 3 bar: 21 l/min
- · flow rate of hand shower at 3 bar: 17 l/min
- min. operating pressure: 1 bar
- · max. operating pressure: 10 bar
- safety stop at 40 °C
- · temperature limitation adjustable
- · non-return valve
- · with silencer
- · connection dimension: DN15
- · connection type: s-shaped connections
- · wall-mounted
- · centre distance: 150 ± 16 mm