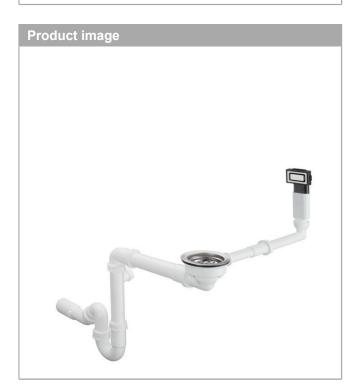

#### D14-10 Manual waste and overflow set for single bowl Finish: Stainless Steel Article Number: 43921800

#### product features

- · consists of: waste and overflow set, screen basket, trap
- drain system: drain operation via pushing/pulling screen basket
- · diameter 40 / 50
- 1 1/2" with space-saving drain pipe and odor trap
- · screen basket: 3 1/2"