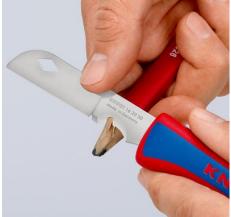

ools\*
- Blade made of stainless steel

| General     |               |
|-------------|---------------|
| Article No. | 16 20 50 SB   |
| EAN         | 4003773082705 |
| weight      | 115 g         |
| Dimensions  | 120 mm        |

| Technische Attribute |       |
|----------------------|-------|
| Blade length         | 80 mm |

| Classification |            |
|----------------|------------|
| eCl@ss 5.1.4   | 21044801   |
| ETIM 5.0       | EC000155   |
| ETIM 6.0       | EC000155   |
| proficl@ss 6.0 | EAB554c020 |

technical change and errors excepted



Easy opening thanks to the practical diamond-shaped grip on the blade



# **KNIPEX** Quality – Made in Germany





The Electricians' Folding Cutter is quickly available to hand and is suitable for all the usual cutting tasks