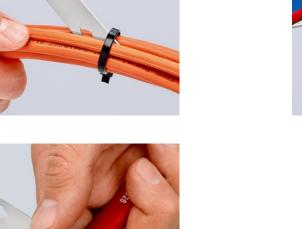

#### Always to hand: the high-quality all-purpose cutter

- Universal folding cutter for everyday use
- Durable and robust: top quality, extremely sharp blade Made in Solingen
- Ergonomic handle shape for comfortable holding and easy guidance
- Handle made from robust, shock-resistant plastic
- Good power transmission during use
- Stable blade
- Tether attachment at the end of the cutter allows a fastener to be attached; also suitable for KNIPEX Tethered Tools\*
- Blade made of stainless steel

# **KNIPEX** Quality – Made in Germany

The Electricians' Folding Cutter is quickly available to hand and is suitable for all the usual cutting tasks