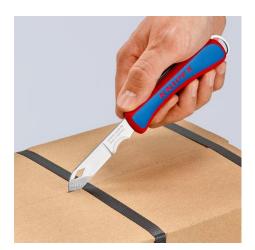

#### Always to hand: the high-quality all-purpose cutter

- Universal folding cutter for everyday use
- Durable and robust: top quality, extremely sharp blade Made in Solingen
- Ergonomic handle shape for comfortable holding and easy guidance
- Handle made from robust, shock-resistant plastic
- Good power transmission during use
- Stable blade
- Tether attachment at the end of the cutter allows a fastener to be attached; also suitable for KNIPEX Tethered Tools\*
- Blade made of stainless steel

# **KNIPEX** Quality – Made in Germany

The Electricians' Folding Cutter is quickly available to hand and is suitable for all the usual cutting tasks