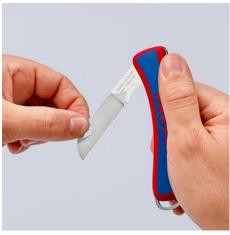

and easy guidance
- Handle made from robust, shock-resistant plastic
- Good power transmission during use
- Stable blade
- Tether attachment at the end of the cutter allows a fastener to be attached; also suitable for KNIPEX Tethered Tools\*
- Blade made of stainless steel

| General     |               |
|-------------|---------------|
| Article No. | 16 20 50 SB   |
| EAN         | 4003773082705 |
| weight      | 115 g         |
| Dimensions  | 120 mm        |

| Technische Attribute |       |
|----------------------|-------|
| Blade length         | 80 mm |

| Classification |            |
|----------------|------------|
| eCl@ss 5.1.4   | 21044801   |
| ETIM 5.0       | EC000155   |
| ETIM 6.0       | EC000155   |
| proficl@ss 6.0 | EAB554c020 |

technical change and errors excepted



Easy opening thanks to the practical diamond-shaped grip on the blade



# **KNIPEX** Quality – Made in Germany





The Electricians' Folding Cutter is quickly available to hand and is suitable for all the usual cutting tasks