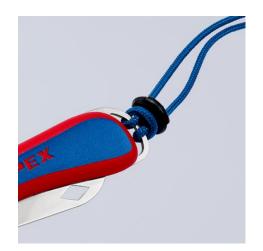

#### Always to hand: the high-quality all-purpose cutter

- Universal folding cutter for everyday use
- Durable and robust: top quality, extremely sharp blade Made in Solingen
- Ergonomic handle shape for comfortable holding and easy guidance
- Handle made from robust, shock-resistant plastic
- Good power transmission during use
- Stable blade
- Tether attachment at the end of the cutter allows a fastener to be attached; also suitable for KNIPEX Tethered Tools\*
- Blade made of stainless steel