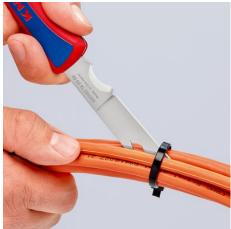

#### Always to hand: the high-quality all-purpose cutter

- Universal folding cutter for everyday use
- Durable and robust: top quality, extremely sharp blade Made in Solingen
- Ergonomic handle shape for comfortable holding and easy guidance
- Handle made from robust, shock-resistant plastic
- Good power transmission during use
- Stable blade
- Tether attachment at the end of the cutter allows a fastener to be attached; also suitable for KNIPEX Tethered Tools\*
- Blade made of stainless steel

# **KNIPEX** Quality – Made in Germany

The Electricians' Folding Cutter is quickly available to hand and is suitable for all the usual cutting tasks