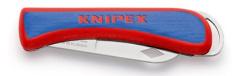

## **Folding Knife for Electricians**

#### Always to hand: the high-quality all-purpose cutter

- Universal folding cutter for everyday use
- Durable and robust: top quality, extremely sharp blade Made in Solingen
- Ergonomic handle shape for comfortable holding and easy guidance
- Handle made from robust, shock-resistant plastic
- Good power transmission during use
- Stable blade
- Tether attachment at the end of the cutter allows a fastener to be attached; also suitable for KNIPEX Tethered Tools\*
- Blade made of stainless steel