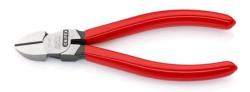

## **Diagonal Cutter**

**DIN ISO 5749** 

- The indispensable diagonal cutter for all-round use
- High-quality material and precise workmanship for long service life
- Precision cutting edges for soft and hard wire
- Clean cutting of thin copper wires, also at the cutting edge tips
- Cutting edges additionally induction-hardened, cutting edge hardness approx. 62 HRC
- Narrow head style for use in confined areas
- The next generation of the KNIPEX classic, with even better features
- Optimised power transmission for 20 % higher cutting performance than the previous model
- With bevel
- Vanadium electric steel, forged, multi stage oil-hardened

### General

| Article No.                                    | 70 01 140          |
|------------------------------------------------|--------------------|
| EAN                                            | 4003773013419      |
| Pliers                                         | black atramentized |
| Head                                           | polished           |
| Handles                                        | plastic coated     |
| weight                                         | 126 g              |
| Dimensions                                     | 140 x 81 x 32 mm   |
| Standard                                       | DIN ISO 5749       |
| Technische Attribute                           |                    |
| Cutting capacities medium hard wire (diameter) | Ø 2.5 mm           |
| Cutting capacities hard wire (diameter)        | Ø 1.8 mm           |
| Cutting capacities soft wire (diameter)        | Ø 4.0 mm           |
| Classification                                 |                    |
| eCl@ss 5.1.4                                   | 21040302           |
| ETIM 5.0                                       | EC000165           |
| ETIM 6.0                                       | EC000165           |
| proficl@ss 6.0                                 | AAA949c004         |
| UNSPSC 13.1                                    | 27112114           |
|                                                |                    |