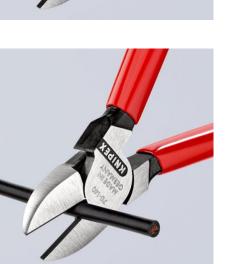

## **Diagonal Cutter**

**DIN ISO 5749** 

- The indispensable diagonal cutter for all-round use
- High-quality material and precise workmanship for long service life
- Precision cutting edges for soft and hard wire
- Clean cutting of thin copper wires, also at the cutting edge tips
- Cutting edges additionally induction-hardened, cutting edge hardness approx. 62 HRC
- Narrow head style for use in confined areas
- The next generation of the KNIPEX classic, with even better features
- Optimised power transmission for 20 % higher cutting performance than the previous model
- With bevel
- Vanadium electric steel, forged, multi stage oil-hardened

### General

| Article No.                                    | 70 01 140          |
|------------------------------------------------|--------------------|
| EAN                                            | 4003773013419      |
| Pliers                                         | black atramentized |
| Head                                           | polished           |
| Handles                                        | plastic coated     |
| weight                                         | 126 g              |
| Dimensions                                     | 140 x 81 x 32 mm   |
| Standard                                       | DIN ISO 5749       |
| Technische Attribute                           |                    |
| Cutting capacities medium hard wire (diameter) | Ø 2.5 mm           |
| Cutting capacities hard wire (diameter)        | Ø 1.8 mm           |
| Cutting capacities soft wire (diameter)        | Ø 4.0 mm           |
| Classification                                 |                    |
| eCl@ss 5.1.4                                   | 21040302           |
| ETIM 5.0                                       | EC000165           |
| ETIM 6.0                                       | EC000165           |
| proficl@ss 6.0                                 | AAA949c004         |
| UNSPSC 13.1                                    | 27112114           |
|                                                |                    |