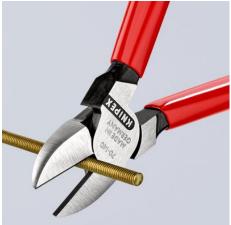

## **Diagonal Cutter**

**DIN ISO 5749** 

- The indispensable diagonal cutter for all-round use
- High-quality material and precise workmanship for long service life
- Precision cutting edges for soft and hard wire
- Clean cutting of thin copper wires, also at the cutting edge tips
- Cutting edges additionally induction-hardened, cutting edge hardness approx. 62 HRC
- Narrow head style for use in confined areas
- The next generation of the KNIPEX classic, with even better features
- Optimised power transmission for 20 % higher cutting performance than the previous model
- With bevel
- Vanadium electric steel, forged, multi stage oil-hardened

### General

| Article No.                                    | 70 01 140          |
|------------------------------------------------|--------------------|
| EAN                                            | 4003773013419      |
| Pliers                                         | black atramentized |
| Head                                           | polished           |
| Handles                                        | plastic coated     |
| weight                                         | 126 g              |
| Dimensions                                     | 140 x 81 x 32 mm   |
| Standard                                       | DIN ISO 5749       |
| Technische Attribute                           |                    |
| Cutting capacities medium hard wire (diameter) | Ø 2.5 mm           |
| Cutting capacities hard wire (diameter)        | Ø 1.8 mm           |
| Cutting capacities soft wire (diameter)        | Ø 4.0 mm           |
| Classification                                 |                    |
| eCl@ss 5.1.4                                   | 21040302           |
| ETIM 5.0                                       | EC000165           |
| ETIM 6.0                                       | EC000165           |
| proficl@ss 6.0                                 | AAA949c004         |
| UNSPSC 13.1                                    | 27112114           |
|                                                |                    |