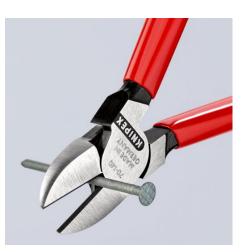

## **Diagonal Cutter**

**DIN ISO 5749** 

- The indispensable diagonal cutter for all-round use
- High-quality material and precise workmanship for long service life
- Precision cutting edges for soft and hard wire
- Clean cutting of thin copper wires, also at the cutting edge tips
- Cutting edges additionally induction-hardened, cutting edge hardness approx. 62 HRC
- Narrow head style for use in confined areas
- The next generation of the KNIPEX classic, with even better features
- Optimised power transmission for 20 % higher cutting performance than the previous model
- With bevel
- Vanadium electric steel, forged, multi stage oil-hardened

### General

| Article No.                                    | 70 01 140          |
|------------------------------------------------|--------------------|
| EAN                                            | 4003773013419      |
| Pliers                                         | black atramentized |
| Head                                           | polished           |
| Handles                                        | plastic coated     |
| weight                                         | 126 g              |
| Dimensions                                     | 140 x 81 x 32 mm   |
| Standard                                       | DIN ISO 5749       |
| Technische Attribute                           |                    |
| Cutting capacities medium hard wire (diameter) | Ø 2.5 mm           |
| Cutting capacities hard wire (diameter)        | Ø 1.8 mm           |
| Cutting capacities soft wire (diameter)        | Ø 4.0 mm           |
| Classification                                 |                    |
| eCl@ss 5.1.4                                   | 21040302           |
| ETIM 5.0                                       | EC000165           |
| ETIM 6.0                                       | EC000165           |
| proficl@ss 6.0                                 | AAA949c004         |
| UNSPSC 13.1                                    | 27112114           |
|                                                |                    |