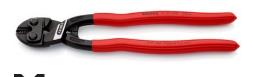

### **KNIPEX CoBolt® XL**

**Compact Bolt Cutters** 

The compact bolt cutters from KNIPEX now also available with long handles for one and two-hand operation.

Up to a 40-fold increase of manual force.

- For powerful cutting of larger cross-sections as well as very hard materials
- Two-hand operation for maximum cutting force
- 60 % less effort required compared to conventional high-leverage diagonal cutters
- 40-fold increase of manual force due to special joint design
- With gripping surface below the joint for gripping and pulling wires from Ø 1.0 mm
- Induction-hardened precision blades: cutting edge hardness approx.
  64 HRC
- Straight cutting edges
- Chrome vanadium heavy-duty steel, forged, multi stage oil-hardened