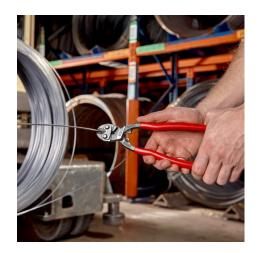

### **KNIPEX CoBolt® XL**

**Compact Bolt Cutters** 

The compact bolt cutters from KNIPEX now also available with long handles for one and two-hand operation.

Up to a 40-fold increase of manual force.

- For powerful cutting of larger cross-sections as well as very hard materials
- Two-hand operation for maximum cutting force
- 60 % less effort required compared to conventional high-leverage diagonal cutters
- 40-fold increase of manual force due to special joint design
- With gripping surface below the joint for gripping and pulling wires from Ø 1.0 mm
- Induction-hardened precision blades: cutting edge hardness approx.
  64 HRC
- Straight cutting edges
- Chrome vanadium heavy-duty steel, forged, multi stage oil-hardened