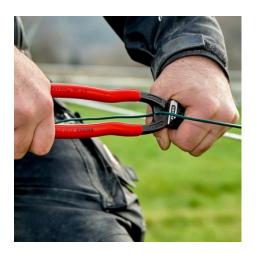

### **KNIPEX CoBolt® XL**

**Compact Bolt Cutters** 

The compact bolt cutters from KNIPEX now also available with long handles for one and two-hand operation.

Up to a 40-fold increase of manual force.

- For powerful cutting of larger cross-sections as well as very hard materials
- Two-hand operation for maximum cutting force
- 60 % less effort required compared to conventional high-leverage diagonal cutters
- 40-fold increase of manual force due to special joint design
- With gripping surface below the joint for gripping and pulling wires from Ø 1.0 mm
- Induction-hardened precision blades: cutting edge hardness approx.
  64 HRC
- Straight cutting edges
- Chrome vanadium heavy-duty steel, forged, multi stage oil-hardened