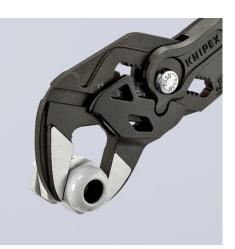

### **Pliers Wrench**

Pliers and a wrench in a single tool

- Replaces the need for sets of metric and imperial spanners •
- Smooth jaws for damage free installation of plated fittings working • directly on chrome!
- Adjustable tightening tool •
- Also excellent for gripping, holding, pressing and bending workpieces •
- Push the button for adjustment on the workpiece
- Zero backlash jaw pressure prevents damage to edges of sensitive • components
- Parallel jaws give a more solid grip; its design allows flexible adjustment of all widths up to the specified maximum size •
- Reliable catching of the hinge bolt: no unintentional shifting The ratchet type principle allows quick and easy tightening and .
- release of all bolted connections Lever transmission greater than 10 : 1 for strong gripping power
- •
- With scaling for presetting the width apart from the workpiece •
- Chrome vanadium electric steel, forged, oil-hardened •