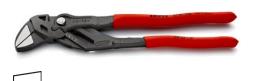

### **Pliers Wrench**

Pliers and a wrench in a single tool

- Replaces the need for sets of metric and imperial spanners •
- Smooth jaws for damage free installation of plated fittings working • directly on chrome!
- Adjustable tightening tool •
- Also excellent for gripping, holding, pressing and bending workpieces •
- Push the button for adjustment on the workpiece
- Zero backlash jaw pressure prevents damage to edges of sensitive • components
- Parallel jaws give a more solid grip; its design allows flexible adjustment of all widths up to the specified maximum size •
- Reliable catching of the hinge bolt: no unintentional shifting The ratchet type principle allows quick and easy tightening and .
- release of all bolted connections Lever transmission greater than 10 : 1 for strong gripping power
- •
- With scaling for presetting the width apart from the workpiece •
- Chrome vanadium electric steel, forged, oil-hardened •