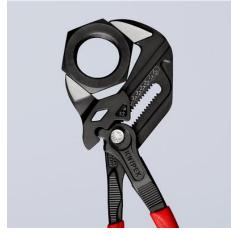

### **Pliers Wrench**

Pliers and a wrench in a single tool

- Replaces the need for sets of metric and imperial spanners •
- Smooth jaws for damage free installation of plated fittings working • directly on chrome!
- Adjustable tightening tool •
- Also excellent for gripping, holding, pressing and bending workpieces •
- Push the button for adjustment on the workpiece
- Zero backlash jaw pressure prevents damage to edges of sensitive • components
- Parallel jaws give a more solid grip; its design allows flexible adjustment of all widths up to the specified maximum size •
- Reliable catching of the hinge bolt: no unintentional shifting The ratchet type principle allows quick and easy tightening and .
- release of all bolted connections Lever transmission greater than 10 : 1 for strong gripping power
- •
- With scaling for presetting the width apart from the workpiece •
- Chrome vanadium electric steel, forged, oil-hardened •

# KNIPEX Quality – Made in Germany

Opening width lasered onto the pliers head (metric on the front and imperial on the back)