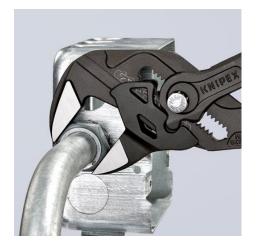

### **Pliers Wrench**

Pliers and a wrench in a single tool

- Replaces the need for sets of metric and imperial spanners •
- Smooth jaws for damage free installation of plated fittings working • directly on chrome!
- Adjustable tightening tool •
- Also excellent for gripping, holding, pressing and bending workpieces •
- Push the button for adjustment on the workpiece
- Zero backlash jaw pressure prevents damage to edges of sensitive • components
- Parallel jaws give a more solid grip; its design allows flexible adjustment of all widths up to the specified maximum size •
- Reliable catching of the hinge bolt: no unintentional shifting The ratchet type principle allows quick and easy tightening and .
- release of all bolted connections Lever transmission greater than 10 : 1 for strong gripping power
- •
- With scaling for presetting the width apart from the workpiece •
- Chrome vanadium electric steel, forged, oil-hardened •