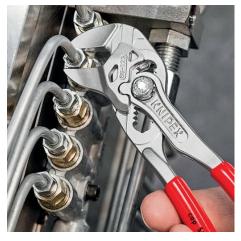

### Mini pliers wrench

Pliers and a wrench in a single tool

- Replaces the need for sets of metric and imperial spanners
- Smooth jaws for damage free installation of plated fittings working directly on chrome!
- Also excellent for gripping, holding, pressing and bending workpieces
- Smooth jaws for damage free installation of plated fittings working directly on chrome!
- Zero backlash jaw pressure prevents damage to edges of sensitive components
- Fast adjustment by pushing a button directly on the workpiece
- No unintentional shift of the gripping jaws and no slipping of the joint
- Replaces the need for sets of metric and imperial spanners
  Parallel jaws give a more solid grip; its design allows flexible
- The ratchet type principle allows quick and easy tightening and
- release of all bolted connections • Lever transmission greater than 10 : 1 for strong gripping power
- Chrome vanadium electric steel, forged, oil-hardened