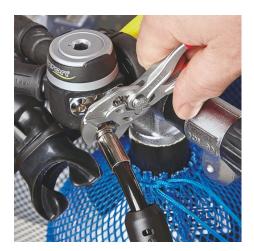

### Mini pliers wrench

Pliers and a wrench in a single tool

- Replaces the need for sets of metric and imperial spanners
- Smooth jaws for damage free installation of plated fittings working directly on chrome!
- Also excellent for gripping, holding, pressing and bending workpieces
- Smooth jaws for damage free installation of plated fittings working directly on chrome!
- Zero backlash jaw pressure prevents damage to edges of sensitive components
- Fast adjustment by pushing a button directly on the workpiece
- No unintentional shift of the gripping jaws and no slipping of the joint
- Replaces the need for sets of metric and imperial spanners
  Parallel jaws give a more solid grip; its design allows flexible
- The ratchet type principle allows quick and easy tightening and
- release of all bolted connections • Lever transmission greater than 10 : 1 for strong gripping power
- Chrome vanadium electric steel, forged, oil-hardened