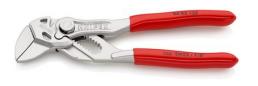

### Mini pliers wrench

Pliers and a wrench in a single tool

- Replaces the need for sets of metric and imperial spanners
- Smooth jaws for damage free installation of plated fittings working directly on chrome!
- Also excellent for gripping, holding, pressing and bending workpieces
- Smooth jaws for damage free installation of plated fittings working directly on chrome!
- Zero backlash jaw pressure prevents damage to edges of sensitive components
- Fast adjustment by pushing a button directly on the workpiece
- No unintentional shift of the gripping jaws and no slipping of the joint
- Replaces the need for sets of metric and imperial spanners
  Parallel jaws give a more solid grip; its design allows flexible
- The ratchet type principle allows quick and easy tightening and
- release of all bolted connections • Lever transmission greater than 10 : 1 for strong gripping power
- Chrome vanadium electric steel, forged, oil-hardened

# You You You You Olde

| ~     |    |
|-------|----|
| Gener | al |

| Article No. | 86 03 125        |
|-------------|------------------|
| EAN         | 4003773077497    |
| Pliers      | chrome plated    |
| Head        | chrome plated    |
| Handles     | plastic coated   |
| weight      | 115 g            |
| Dimensions  | 125 x 41 x 17 mm |