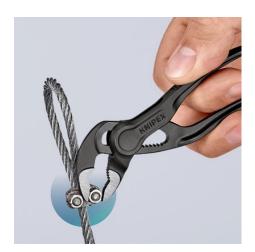

## Grips like a big tool: The smallest water pump pliers in the world with full functional capability

- Optimum access in the narrowest spaces: an especially compact design with a very slim head
- Single-handed fine adjustment by sliding for optimal fitting to various workpiece sizes.
- Long-lasting secure grip ensured by high wear resistance
- Gripping capacity Ø 28 mm, width across flats up to 24 mm at only 100 mm length
- Box joint: high quality and durability provided by dual guide
- Gripping surfaces with specially hardened teeth, hardness approx. 60
  HRC
- Self-locking on pipes and nuts: no slipping on the workpiece and low handforce required
- Pinch guard prevents operators' fingers being pinched
- · Fine adjustment with 11 adjustment positions