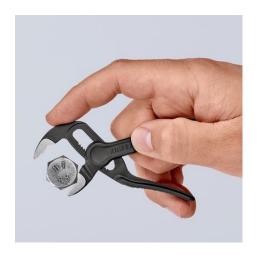

## Grips like a big tool: The smallest water pump pliers in the world with full functional capability

- Optimum access in the narrowest spaces: an especially compact design with a very slim head
- Single-handed fine adjustment by sliding for optimal fitting to various workpiece sizes.
- Long-lasting secure grip ensured by high wear resistance
- Gripping capacity Ø 28 mm, width across flats up to 24 mm at only 100 mm length
- Box joint: high quality and durability provided by dual guide
- Gripping surfaces with specially hardened teeth, hardness approx. 60
  HRC
- Self-locking on pipes and nuts: no slipping on the workpiece and low handforce required
- Pinch guard prevents operators' fingers being pinched
- · Fine adjustment with 11 adjustment positions