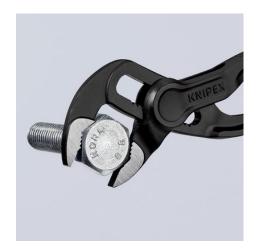

## Grips like a big tool: The smallest water pump pliers in the world with full functional capability

- Optimum access in the narrowest spaces: an especially compact design with a very slim head
- Single-handed fine adjustment by sliding for optimal fitting to various workpiece sizes.
- Long-lasting secure grip ensured by high wear resistance
- Gripping capacity Ø 28 mm, width across flats up to 24 mm at only 100 mm length
- Box joint: high quality and durability provided by dual guide
- Gripping surfaces with specially hardened teeth, hardness approx. 60
  HRC
- Self-locking on pipes and nuts: no slipping on the workpiece and low handforce required
- Pinch guard prevents operators' fingers being pinched
- · Fine adjustment with 11 adjustment positions