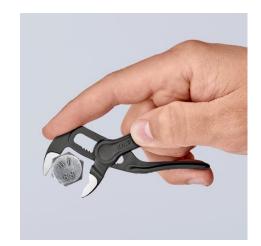

## Grips like a big tool: The smallest water pump pliers in the world with full functional capability

- Optimum access in the narrowest spaces: an especially compact design with a very slim head
- Single-handed fine adjustment by sliding for optimal fitting to various workpiece sizes.
- Long-lasting secure grip ensured by high wear resistance
- Gripping capacity Ø 28 mm, width across flats up to 24 mm at only 100 mm length
- Box joint: high quality and durability provided by dual guide
- Gripping surfaces with specially hardened teeth, hardness approx. 60
  HRC
- Self-locking on pipes and nuts: no slipping on the workpiece and low handforce required
- Pinch guard prevents operators' fingers being pinched
- · Fine adjustment with 11 adjustment positions