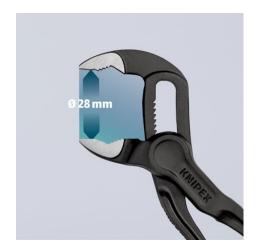

## Grips like a big tool: The smallest water pump pliers in the world with full functional capability

- Optimum access in the narrowest spaces: an especially compact design with a very slim head
- Single-handed fine adjustment by sliding for optimal fitting to various workpiece sizes.
- Long-lasting secure grip ensured by high wear resistance
- Gripping capacity Ø 28 mm, width across flats up to 24 mm at only 100 mm length
- Box joint: high quality and durability provided by dual guide
- Gripping surfaces with specially hardened teeth, hardness approx. 60
  HRC
- Self-locking on pipes and nuts: no slipping on the workpiece and low handforce required
- Pinch guard prevents operators' fingers being pinched
- · Fine adjustment with 11 adjustment positions

| General              |                         |
|----------------------|-------------------------|
| Article No.          | 87 00 100               |
| EAN                  | 4003773085836           |
| Pliers               | grey atramentized       |
| Head                 | polished                |
| Handles              | embossed, rough surface |
| weight               | 67 g                    |
| Dimensions           | 100 mm                  |
| Standard             | DIN ISO 8976            |
| Technische Attribute |                         |
| Adjustment positions | 11                      |
| Capacities for nuts  | Ø 1 Inch                |
| Capacities for nuts  | 28 mm                   |
| Classification       |                         |
| eCl@ss 5.1.4         | 21040301                |
| ETIM 5.0             | EC000164                |
| ETIM 6.0             | EC000164                |
| proficl@ss 6.0       | AAA936c004              |
|                      |                         |