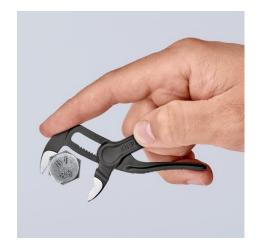

## Grips like a big tool: The smallest water pump pliers in the world with full functional capability

- Optimum access in the narrowest spaces: an especially compact design with a very slim head
- Single-handed fine adjustment by sliding for optimal fitting to various workpiece sizes.
- Long-lasting secure grip ensured by high wear resistance
- Gripping capacity Ø 28 mm, width across flats up to 24 mm at only 100 mm length
- Box joint: high quality and durability provided by dual guide
- Gripping surfaces with specially hardened teeth, hardness approx. 60
  HRC
- Self-locking on pipes and nuts: no slipping on the workpiece and low handforce required
- Pinch guard prevents operators' fingers being pinched
- · Fine adjustment with 11 adjustment positions