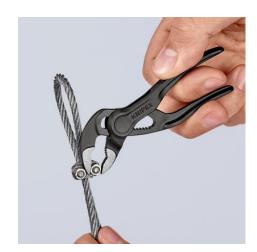

## Grips like a big tool: The smallest water pump pliers in the world with full functional capability

- Optimum access in the narrowest spaces: an especially compact design with a very slim head
- Single-handed fine adjustment by sliding for optimal fitting to various workpiece sizes.
- Long-lasting secure grip ensured by high wear resistance
- Gripping capacity Ø 28 mm, width across flats up to 24 mm at only 100 mm length
- Box joint: high quality and durability provided by dual guide
- Gripping surfaces with specially hardened teeth, hardness approx. 60
  HRC
- Self-locking on pipes and nuts: no slipping on the workpiece and low handforce required
- Pinch guard prevents operators' fingers being pinched
- · Fine adjustment with 11 adjustment positions