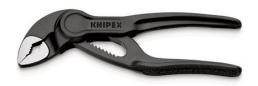

### **KNIPEX Cobra® XS**

**DIN ISO 8976** 

## Grips like a big tool: The smallest water pump pliers in the world with full functional capability

- Optimum access in the narrowest spaces: an especially compact design with a very slim head
- Single-handed fine adjustment by sliding for optimal fitting to various workpiece sizes.
- Long-lasting secure grip ensured by high wear resistance
- Gripping capacity Ø 28 mm, width across flats up to 24 mm at only 100 mm length
- Box joint: high quality and durability provided by dual guide
- Gripping surfaces with specially hardened teeth, hardness approx. 60
  HRC
- Self-locking on pipes and nuts: no slipping on the workpiece and low handforce required
- Pinch guard prevents operators' fingers being pinched
- · Fine adjustment with 11 adjustment positions