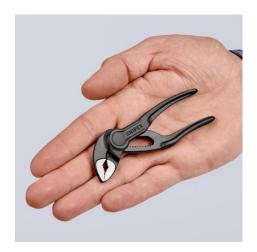

## Grips like a big tool: The smallest water pump pliers in the world with full functional capability

- Optimum access in the narrowest spaces: an especially compact design with a very slim head
- Single-handed fine adjustment by sliding for optimal fitting to various workpiece sizes.
- Long-lasting secure grip ensured by high wear resistance
- Gripping capacity Ø 28 mm, width across flats up to 24 mm at only 100 mm length
- Box joint: high quality and durability provided by dual guide
- Gripping surfaces with specially hardened teeth, hardness approx. 60
  HRC
- Self-locking on pipes and nuts: no slipping on the workpiece and low handforce required
- Pinch guard prevents operators' fingers being pinched
- · Fine adjustment with 11 adjustment positions