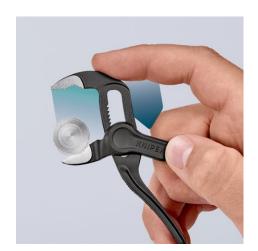

## Grips like a big tool: The smallest water pump pliers in the world with full functional capability

- Optimum access in the narrowest spaces: an especially compact design with a very slim head
- Single-handed fine adjustment by sliding for optimal fitting to various workpiece sizes.
- Long-lasting secure grip ensured by high wear resistance
- Gripping capacity Ø 28 mm, width across flats up to 24 mm at only 100 mm length
- Box joint: high quality and durability provided by dual guide
- Gripping surfaces with specially hardened teeth, hardness approx. 60
  HRC
- Self-locking on pipes and nuts: no slipping on the workpiece and low handforce required
- Pinch guard prevents operators' fingers being pinched
- · Fine adjustment with 11 adjustment positions