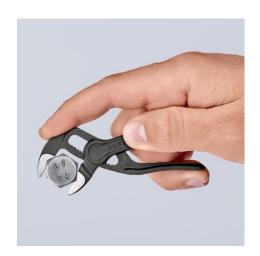

## Grips like a big tool: The smallest water pump pliers in the world with full functional capability

- Optimum access in the narrowest spaces: an especially compact design with a very slim head
- Single-handed fine adjustment by sliding for optimal fitting to various workpiece sizes.
- Long-lasting secure grip ensured by high wear resistance
- Gripping capacity Ø 28 mm, width across flats up to 24 mm at only 100 mm length
- Box joint: high quality and durability provided by dual guide
- Gripping surfaces with specially hardened teeth, hardness approx. 60
  HRC
- Self-locking on pipes and nuts: no slipping on the workpiece and low handforce required
- Pinch guard prevents operators' fingers being pinched
- · Fine adjustment with 11 adjustment positions