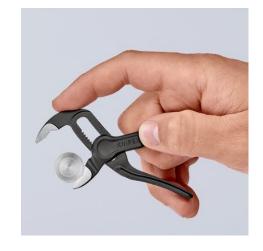

## Grips like a big tool: The smallest water pump pliers in the world with full functional capability

- Optimum access in the narrowest spaces: an especially compact design with a very slim head
- Single-handed fine adjustment by sliding for optimal fitting to various workpiece sizes.
- Long-lasting secure grip ensured by high wear resistance
- Gripping capacity Ø 28 mm, width across flats up to 24 mm at only 100 mm length
- Box joint: high quality and durability provided by dual guide
- Gripping surfaces with specially hardened teeth, hardness approx. 60
  HRC
- Self-locking on pipes and nuts: no slipping on the workpiece and low handforce required
- Pinch guard prevents operators' fingers being pinched
- · Fine adjustment with 11 adjustment positions