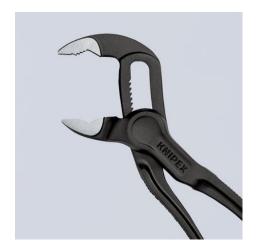

## Grips like a big tool: The smallest water pump pliers in the world with full functional capability

- Optimum access in the narrowest spaces: an especially compact design with a very slim head
- Single-handed fine adjustment by sliding for optimal fitting to various workpiece sizes.
- Long-lasting secure grip ensured by high wear resistance
- Gripping capacity Ø 28 mm, width across flats up to 24 mm at only 100 mm length
- Box joint: high quality and durability provided by dual guide
- Gripping surfaces with specially hardened teeth, hardness approx. 60
  HRC
- Self-locking on pipes and nuts: no slipping on the workpiece and low handforce required
- Pinch guard prevents operators' fingers being pinched
- · Fine adjustment with 11 adjustment positions