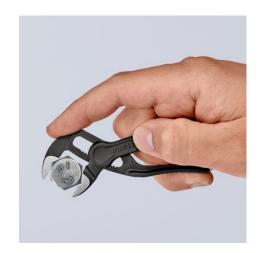

## Grips like a big tool: The smallest water pump pliers in the world with full functional capability

- Optimum access in the narrowest spaces: an especially compact design with a very slim head
- Single-handed fine adjustment by sliding for optimal fitting to various workpiece sizes.
- Long-lasting secure grip ensured by high wear resistance
- Gripping capacity Ø 28 mm, width across flats up to 24 mm at only 100 mm length
- Box joint: high quality and durability provided by dual guide
- Gripping surfaces with specially hardened teeth, hardness approx. 60
  HRC
- Self-locking on pipes and nuts: no slipping on the workpiece and low handforce required
- Pinch guard prevents operators' fingers being pinched
- · Fine adjustment with 11 adjustment positions