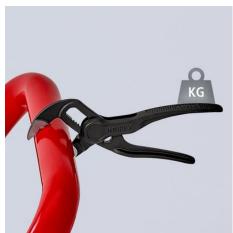

## Grips like a big tool: The smallest water pump pliers in the world with full functional capability

- Optimum access in the narrowest spaces: an especially compact design with a very slim head
- Single-handed fine adjustment by sliding for optimal fitting to various workpiece sizes.
- Long-lasting secure grip ensured by high wear resistance
- Gripping capacity Ø 28 mm, width across flats up to 24 mm at only 100 mm length
- Box joint: high quality and durability provided by dual guide
- Gripping surfaces with specially hardened teeth, hardness approx. 60
  HRC
- Self-locking on pipes and nuts: no slipping on the workpiece and low handforce required
- Pinch guard prevents operators' fingers being pinched
- · Fine adjustment with 11 adjustment positions