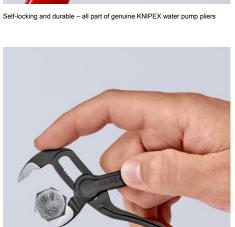

## Grips like a big tool: The smallest water pump pliers in the world with full functional capability

- Optimum access in the narrowest spaces: an especially compact design with a very slim head
- Single-handed fine adjustment by sliding for optimal fitting to various workpiece sizes.
- Long-lasting secure grip ensured by high wear resistance
- Gripping capacity Ø 28 mm, width across flats up to 24 mm at only 100 mm length
- Box joint: high quality and durability provided by dual guide
- Gripping surfaces with specially hardened teeth, hardness approx. 60
  HRC
- Self-locking on pipes and nuts: no slipping on the workpiece and low handforce required
- Pinch guard prevents operators' fingers being pinched
- · Fine adjustment with 11 adjustment positions