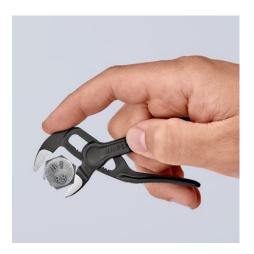

## Grips like a big tool: The smallest water pump pliers in the world with full functional capability

- Optimum access in the narrowest spaces: an especially compact design with a very slim head
- Single-handed fine adjustment by sliding for optimal fitting to various workpiece sizes.
- Long-lasting secure grip ensured by high wear resistance
- Gripping capacity Ø 28 mm, width across flats up to 24 mm at only 100 mm length
- Box joint: high quality and durability provided by dual guide
- Gripping surfaces with specially hardened teeth, hardness approx. 60
  HRC
- Self-locking on pipes and nuts: no slipping on the workpiece and low handforce required
- Pinch guard prevents operators' fingers being pinched
- · Fine adjustment with 11 adjustment positions