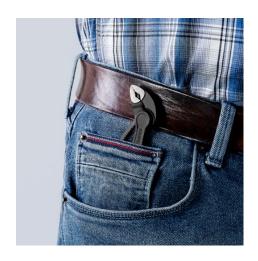

## Grips like a big tool: The smallest water pump pliers in the world with full functional capability

- Optimum access in the narrowest spaces: an especially compact design with a very slim head
- Single-handed fine adjustment by sliding for optimal fitting to various workpiece sizes.
- Long-lasting secure grip ensured by high wear resistance
- Gripping capacity Ø 28 mm, width across flats up to 24 mm at only 100 mm length
- Box joint: high quality and durability provided by dual guide
- Gripping surfaces with specially hardened teeth, hardness approx. 60
  HRC
- Self-locking on pipes and nuts: no slipping on the workpiece and low handforce required
- Pinch guard prevents operators' fingers being pinched
- · Fine adjustment with 11 adjustment positions