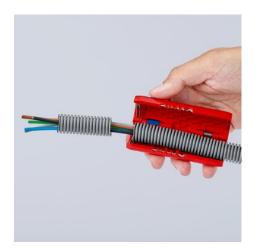

#### **KNIPEX TwistCut®**

Corrugated Pipe Cutter

- For the reliable and fast cutting of plastic corrugated pipes with the universal capacity range from Ø 13 to 32 mm
- No damage to the internal cables or pipes
- · Simple insertion, reliable and easy cutting without waste
- Precise cut without damage thanks to unique arrangement of the cutters with side guide
- Good accessibility thanks to slim design
- Location ridges (patent pending) on the 1.5 and 2.5 mm² wire stripping blades for the fast insertion of cable
- Internal length scale for consistent stripping of cable, legible for both right and left handed users
- Made of glass fibre reinforced multi-component plastic with soft gripping zone