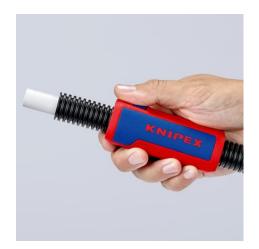

#### **KNIPEX TwistCut®**

Corrugated Pipe Cutter

- For the reliable and fast cutting of plastic corrugated pipes with the universal capacity range from Ø 13 to 32 mm
- No damage to the internal cables or pipes
- · Simple insertion, reliable and easy cutting without waste
- Precise cut without damage thanks to unique arrangement of the cutters with side guide
- Good accessibility thanks to slim design
- Location ridges (patent pending) on the 1.5 and 2.5 mm² wire stripping blades for the fast insertion of cable
- Internal length scale for consistent stripping of cable, legible for both right and left handed users
- Made of glass fibre reinforced multi-component plastic with soft gripping zone