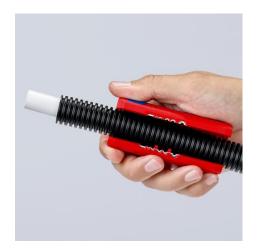

#### **KNIPEX TwistCut®**

Corrugated Pipe Cutter

- For the reliable and fast cutting of plastic corrugated pipes with the universal capacity range from Ø 13 to 32 mm
- No damage to the internal cables or pipes
- · Simple insertion, reliable and easy cutting without waste
- Precise cut without damage thanks to unique arrangement of the cutters with side guide
- Good accessibility thanks to slim design
- Location ridges (patent pending) on the 1.5 and 2.5 mm² wire stripping blades for the fast insertion of cable
- Internal length scale for consistent stripping of cable, legible for both right and left handed users
- Made of glass fibre reinforced multi-component plastic with soft gripping zone