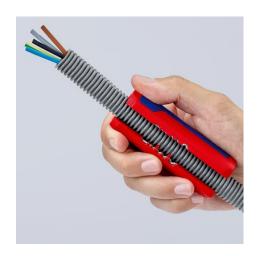

#### **KNIPEX TwistCut®**

Corrugated Pipe Cutter

- For the reliable and fast cutting of plastic corrugated pipes with the universal capacity range from Ø 13 to 32 mm
- No damage to the internal cables or pipes
- · Simple insertion, reliable and easy cutting without waste
- Precise cut without damage thanks to unique arrangement of the cutters with side guide
- Good accessibility thanks to slim design
- Location ridges (patent pending) on the 1.5 and 2.5 mm² wire stripping blades for the fast insertion of cable
- Internal length scale for consistent stripping of cable, legible for both right and left handed users
- Made of glass fibre reinforced multi-component plastic with soft gripping zone