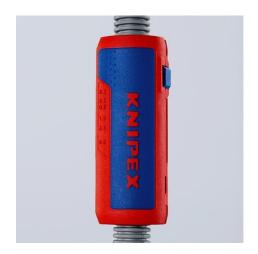

#### **KNIPEX TwistCut®**

Corrugated Pipe Cutter

- For the reliable and fast cutting of plastic corrugated pipes with the universal capacity range from Ø 13 to 32 mm
- No damage to the internal cables or pipes
- · Simple insertion, reliable and easy cutting without waste
- Precise cut without damage thanks to unique arrangement of the cutters with side guide
- Good accessibility thanks to slim design
- Location ridges (patent pending) on the 1.5 and 2.5 mm² wire stripping blades for the fast insertion of cable
- Internal length scale for consistent stripping of cable, legible for both right and left handed users
- Made of glass fibre reinforced multi-component plastic with soft gripping zone