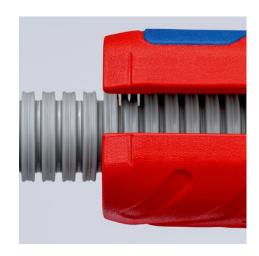

# **KNIPEX** Quality – Made in Germany

90 22 02 SB: Practical locator simplifies the insertion of single conductors for stripping