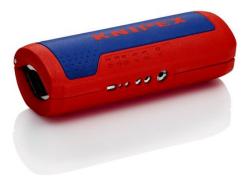

### 90 22 02 SB

#### **KNIPEX TwistCut®**

Corrugated Pipe Cutter

- For the reliable and fast cutting of plastic corrugated pipes with the universal capacity range from Ø 13 to 32 mm
- No damage to the internal cables or pipes
- · Simple insertion, reliable and easy cutting without waste
- Precise cut without damage thanks to unique arrangement of the cutters with side guide
- Good accessibility thanks to slim design
- Location ridges (patent pending) on the 1.5 and 2.5 mm² wire stripping blades for the fast insertion of cable
- Internal length scale for consistent stripping of cable, legible for both right and left handed users
- Made of glass fibre reinforced multi-component plastic with soft gripping zone