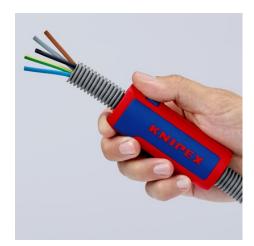

#### **KNIPEX TwistCut®**

Corrugated Pipe Cutter

- For the reliable and fast cutting of plastic corrugated pipes with the universal capacity range from Ø 13 to 32 mm
- No damage to the internal cables or pipes
- · Simple insertion, reliable and easy cutting without waste
- Precise cut without damage thanks to unique arrangement of the cutters with side guide
- Good accessibility thanks to slim design
- Location ridges (patent pending) on the 1.5 and 2.5 mm² wire stripping blades for the fast insertion of cable
- Internal length scale for consistent stripping of cable, legible for both right and left handed users
- Made of glass fibre reinforced multi-component plastic with soft gripping zone