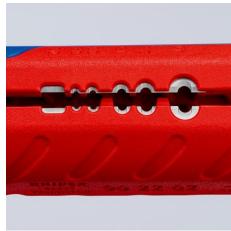

#### **KNIPEX TwistCut®**

Corrugated Pipe Cutter

- For the reliable and fast cutting of plastic corrugated pipes with the universal capacity range from Ø 13 to 32 mm
- No damage to the internal cables or pipes
- · Simple insertion, reliable and easy cutting without waste
- Precise cut without damage thanks to unique arrangement of the cutters with side guide
- Good accessibility thanks to slim design
- Location ridges (patent pending) on the 1.5 and 2.5 mm² wire stripping blades for the fast insertion of cable
- Internal length scale for consistent stripping of cable, legible for both right and left handed users
- Made of glass fibre reinforced multi-component plastic with soft gripping zone