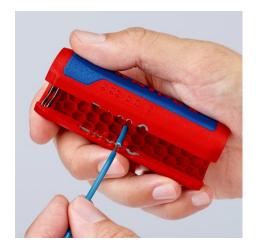

#### **KNIPEX TwistCut®**

Corrugated Pipe Cutter

- For the reliable and fast cutting of plastic corrugated pipes with the universal capacity range from Ø 13 to 32 mm
- No damage to the internal cables or pipes
- · Simple insertion, reliable and easy cutting without waste
- Precise cut without damage thanks to unique arrangement of the cutters with side guide
- Good accessibility thanks to slim design
- Location ridges (patent pending) on the 1.5 and 2.5 mm² wire stripping blades for the fast insertion of cable
- Internal length scale for consistent stripping of cable, legible for both right and left handed users
- Made of glass fibre reinforced multi-component plastic with soft gripping zone

# **KNIPEX** Quality – Made in Germany

90 22 02 SB: Practical locator simplifies the insertion of single conductors for stripping