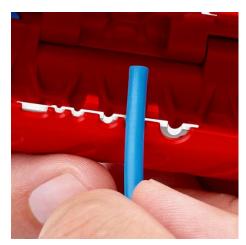

# **KNIPEX** Quality – Made in Germany

90 22 02 SB: Practical locator simplifies the insertion of single conductors for stripping