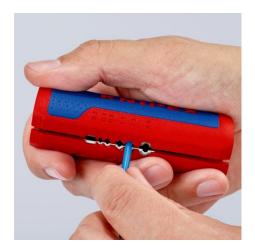

#### **KNIPEX TwistCut®**

Corrugated Pipe Cutter

- For the reliable and fast cutting of plastic corrugated pipes with the universal capacity range from Ø 13 to 32 mm
- No damage to the internal cables or pipes
- · Simple insertion, reliable and easy cutting without waste
- Precise cut without damage thanks to unique arrangement of the cutters with side guide
- Good accessibility thanks to slim design
- Location ridges (patent pending) on the 1.5 and 2.5 mm² wire stripping blades for the fast insertion of cable
- Internal length scale for consistent stripping of cable, legible for both right and left handed users
- Made of glass fibre reinforced multi-component plastic with soft gripping zone

# **KNIPEX** Quality – Made in Germany

90 22 02 SB: Practical locator simplifies the insertion of single conductors for stripping