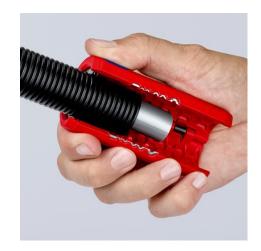

#### **KNIPEX TwistCut®**

Corrugated Pipe Cutter

- For the reliable and fast cutting of plastic corrugated pipes with the universal capacity range from Ø 13 to 32 mm
- No damage to the internal cables or pipes
- · Simple insertion, reliable and easy cutting without waste
- Precise cut without damage thanks to unique arrangement of the cutters with side guide
- Good accessibility thanks to slim design
- Location ridges (patent pending) on the 1.5 and 2.5 mm² wire stripping blades for the fast insertion of cable
- Internal length scale for consistent stripping of cable, legible for both right and left handed users
- Made of glass fibre reinforced multi-component plastic with soft gripping zone

# **KNIPEX** Quality – Made in Germany

90 22 02 SB: Practical locator simplifies the insertion of single conductors for stripping