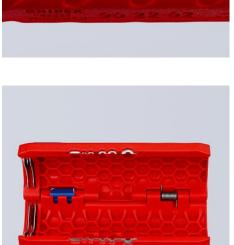

#### **KNIPEX TwistCut®**

Corrugated Pipe Cutter

- For the reliable and fast cutting of plastic corrugated pipes with the universal capacity range from Ø 13 to 32 mm
- No damage to the internal cables or pipes
- · Simple insertion, reliable and easy cutting without waste
- Precise cut without damage thanks to unique arrangement of the cutters with side guide
- Good accessibility thanks to slim design
- Location ridges (patent pending) on the 1.5 and 2.5 mm² wire stripping blades for the fast insertion of cable
- Internal length scale for consistent stripping of cable, legible for both right and left handed users
- Made of glass fibre reinforced multi-component plastic with soft gripping zone