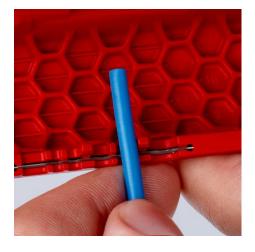

#### **KNIPEX TwistCut®**

Corrugated Pipe Cutter

- For the reliable and fast cutting of plastic corrugated pipes with the universal capacity range from Ø 13 to 32 mm
- No damage to the internal cables or pipes
- · Simple insertion, reliable and easy cutting without waste
- Precise cut without damage thanks to unique arrangement of the cutters with side guide
- Good accessibility thanks to slim design
- Location ridges (patent pending) on the 1.5 and 2.5 mm² wire stripping blades for the fast insertion of cable
- Internal length scale for consistent stripping of cable, legible for both right and left handed users
- Made of glass fibre reinforced multi-component plastic with soft gripping zone