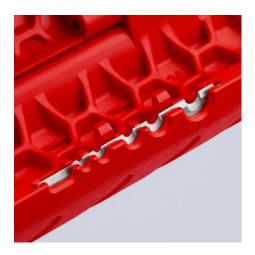

#### **KNIPEX TwistCut®**

Corrugated Pipe Cutter

- For the reliable and fast cutting of plastic corrugated pipes with the universal capacity range from Ø 13 to 32 mm
- No damage to the internal cables or pipes
- · Simple insertion, reliable and easy cutting without waste
- Precise cut without damage thanks to unique arrangement of the cutters with side guide
- Good accessibility thanks to slim design
- Location ridges (patent pending) on the 1.5 and 2.5 mm² wire stripping blades for the fast insertion of cable
- Internal length scale for consistent stripping of cable, legible for both right and left handed users
- Made of glass fibre reinforced multi-component plastic with soft gripping zone

# **KNIPEX** Quality – Made in Germany

90 22 02 SB: Practical locator simplifies the insertion of single conductors for stripping