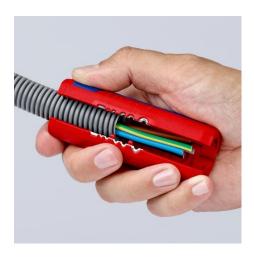

# **KNIPEX** Quality – Made in Germany

90 22 02 SB: Practical locator simplifies the insertion of single conductors for stripping