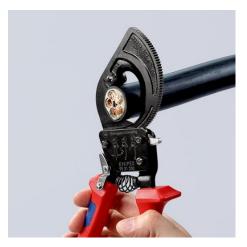

#### **Cable Cutter**

(ratchet action)

- For cutting copper and aluminium single conductors as well as multiple stranded cables
- Not suitable for steel wire and wire ropes
- Precision-ground, hardened blades
- Clean and smooth cut without crushing and deformation
- One-hand operation using ratchet principle
- Little handforce required due to very high transmission ratio
- Two-stage ratchet drive for easy cutting
  Simple handling as a result of low weight and compact design can be
- used even in confined areas
- Pinch guard prevents operators' fingers being pinched
- Fixed handle with support area for putting down the pliers when cutting
- High-grade special tool steel, forged, oil-hardened