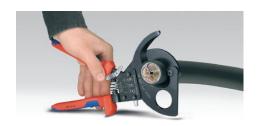

#### **Cable Cutter**

(ratchet action)

- For cutting copper and aluminium single conductors as well as multiple stranded cables
- Not suitable for steel wire and wire ropes
- Precision-ground, hardened blades
- Clean and smooth cut without crushing and deformation
- One-hand operation using ratchet principle
- Little handforce required due to very high transmission ratio
- Two-stage ratchet drive for easy cutting
  Simple handling as a result of low weight and compact design can be
- used even in confined areas
- Pinch guard prevents operators' fingers being pinched
- Fixed handle with support area for putting down the pliers when cutting
- High-grade special tool steel, forged, oil-hardened