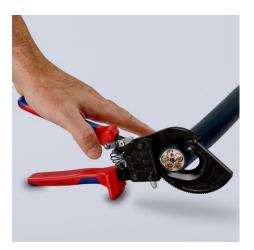

#### **Cable Cutter**

(ratchet action)

- For cutting copper and aluminium single conductors as well as multiple stranded cables
- Not suitable for steel wire and wire ropes
- Precision-ground, hardened blades
- Clean and smooth cut without crushing and deformation
- One-hand operation using ratchet principle
- Little handforce required due to very high transmission ratio
- Two-stage ratchet drive for easy cutting
  Simple handling as a result of low weight and compact design can be
- used even in confined areas
- Pinch guard prevents operators' fingers being pinched
- Fixed handle with support area for putting down the pliers when cutting
- High-grade special tool steel, forged, oil-hardened