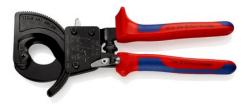

#### **Cable Cutter**

(ratchet action)

- For cutting copper and aluminium single conductors as well as multiple stranded cables
- Not suitable for steel wire and wire ropes
- Precision-ground, hardened blades
- Clean and smooth cut without crushing and deformation
- One-hand operation using ratchet principle
- Little handforce required due to very high transmission ratio
- Two-stage ratchet drive for easy cutting
  Simple handling as a result of low weight and compact design can be
- used even in confined areas
- Pinch guard prevents operators' fingers being pinched
- Fixed handle with support area for putting down the pliers when cutting
- High-grade special tool steel, forged, oil-hardened