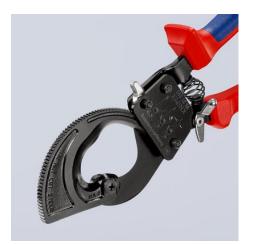

#### **Cable Cutter**

(ratchet action)

- For cutting copper and aluminium single conductors as well as multiple stranded cables
- Not suitable for steel wire and wire ropes
- Precision-ground, hardened blades
- Clean and smooth cut without crushing and deformation
- One-hand operation using ratchet principle
- Little handforce required due to very high transmission ratio
- Two-stage ratchet drive for easy cutting
  Simple handling as a result of low weight and compact design can be
- used even in confined areas
- Pinch guard prevents operators' fingers being pinched
- Fixed handle with support area for putting down the pliers when cutting
- High-grade special tool steel, forged, oil-hardened