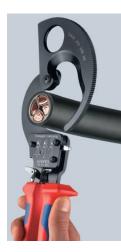

#### **Cable Cutter**

(ratchet action)

- For cutting copper and aluminium single conductors as well as multiple stranded cables
- Not suitable for steel wire and wire ropes
- Precision-ground, hardened blades
- Clean and smooth cut without crushing and deformation
- One-hand operation using ratchet principle
- Little handforce required due to very high transmission ratio
- Two-stage ratchet drive for easy cutting
  Simple handling as a result of low weight and compact design can be
- used even in confined areas
- Pinch guard prevents operators' fingers being pinched
- Fixed handle with support area for putting down the pliers when cutting
- High-grade special tool steel, forged, oil-hardened