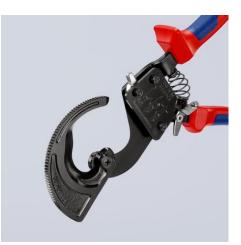

#### **Cable Cutter**

(ratchet action)

- For cutting copper and aluminium single conductors as well as multiple stranded cables
- Not suitable for steel wire and wire ropes
- Precision-ground, hardened blades
- Clean and smooth cut without crushing and deformation
- One-hand operation using ratchet principle
- Little handforce required due to very high transmission ratio
- Two-stage ratchet drive for easy cutting
  Simple handling as a result of low weight and compact design can be
- used even in confined areas
- Pinch guard prevents operators' fingers being pinched
- Fixed handle with support area for putting down the pliers when cutting
- High-grade special tool steel, forged, oil-hardened