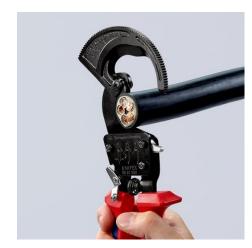

#### **Cable Cutter**

(ratchet action)

- For cutting copper and aluminium single conductors as well as multiple stranded cables
- Not suitable for steel wire and wire ropes
- Precision-ground, hardened blades
- Clean and smooth cut without crushing and deformation
- One-hand operation using ratchet principle
- Little handforce required due to very high transmission ratio
- Two-stage ratchet drive for easy cutting
  Simple handling as a result of low weight and compact design can be
- used even in confined areas
- Pinch guard prevents operators' fingers being pinched
- Fixed handle with support area for putting down the pliers when cutting
- High-grade special tool steel, forged, oil-hardened