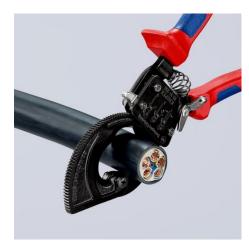

#### **Cable Cutter**

(ratchet action)

- For cutting copper and aluminium single conductors as well as multiple stranded cables
- Not suitable for steel wire and wire ropes
- Precision-ground, hardened blades
- Clean and smooth cut without crushing and deformation
- One-hand operation using ratchet principle
- Little handforce required due to very high transmission ratio
- Two-stage ratchet drive for easy cutting
  Simple handling as a result of low weight and compact design can be
- used even in confined areas
- Pinch guard prevents operators' fingers being pinched
- Fixed handle with support area for putting down the pliers when cutting
- High-grade special tool steel, forged, oil-hardened