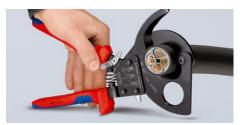

#### **Cable Cutter**

(ratchet action)

- For cutting copper and aluminium single conductors as well as multiple stranded cables
- Not suitable for steel wire and wire ropes
- Precision-ground, hardened blades
- Clean and smooth cut without crushing and deformation
- One-hand operation using ratchet principle
- Little handforce required due to very high transmission ratio
- Two-stage ratchet drive for easy cutting
  Simple handling as a result of low weight and compact design can be
- used even in confined areas
- Pinch guard prevents operators' fingers being pinched
- Fixed handle with support area for putting down the pliers when cutting
- High-grade special tool steel, forged, oil-hardened