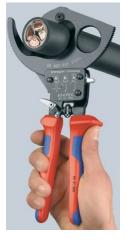

#### **Cable Cutter**

(ratchet action)

- For cutting copper and aluminium single conductors as well as multiple stranded cables
- Not suitable for steel wire and wire ropes
- Precision-ground, hardened blades
- Clean and smooth cut without crushing and deformation
- One-hand operation using ratchet principle
- Little handforce required due to very high transmission ratio
- Two-stage ratchet drive for easy cutting
  Simple handling as a result of low weight and compact design can be
- used even in confined areas
- Pinch guard prevents operators' fingers being pinched
- Fixed handle with support area for putting down the pliers when cutting
- High-grade special tool steel, forged, oil-hardened