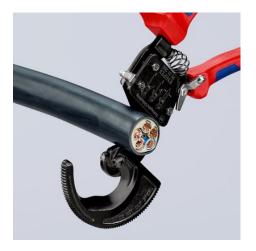

#### **Cable Cutter**

(ratchet action)

- For cutting copper and aluminium single conductors as well as multiple stranded cables
- Not suitable for steel wire and wire ropes
- Precision-ground, hardened blades
- Clean and smooth cut without crushing and deformation
- One-hand operation using ratchet principle
- Little handforce required due to very high transmission ratio
- Two-stage ratchet drive for easy cutting
  Simple handling as a result of low weight and compact design can be
- used even in confined areas
- Pinch guard prevents operators' fingers being pinched
- Fixed handle with support area for putting down the pliers when cutting
- High-grade special tool steel, forged, oil-hardened