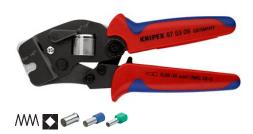

## **Self-Adjusting Crimping Pliers for wire ferrules**

With front loading

- For crimping wire ferrules according to DIN 46228 parts 1 + 4
- Self-adjusting adaptation to the desired wire ferrule size: no wrong crimps caused by using the wrong die
- Frontal insertion of the wire ferrules into the pliers
- Repetitive, high crimping quality due to integral lock (self-releasing mechanism)
- Crimping pressure has been set precisely (calibrated) in the factory, re-adjustable
- Optimum transmission of force thanks to toggle lever for fatiguereduced operation
- Handy shape and low weight provide high operation comfort
- Compression from 0.08 10.0 and 16.0 mm² in one profile
- With selector lever for setting the crimping area either to 0.08 10 mm² or 16 mm²
- Suitable in particular for all twin wire ferrules up to 2 x 6 mm² or 2 x
  AWG 8
- Chrome vanadium electric steel in special quality, oil-hardened

| General     |                            |
|-------------|----------------------------|
| Article No. | 97 53 09                   |
| EAN         | 4003773044550              |
| Pliers      | burnished                  |
| Handles     | with multi-component grips |
| weight      | 486 g                      |
| Dimensions  | 190 x 20 x 23 mm           |

| Technische Attribute           |                                |  |
|--------------------------------|--------------------------------|--|
| Applications                   | Wire ferrules                  |  |
| Capacity in square millimetres | 0.08 — 10 / 16 mm <sup>2</sup> |  |
| Number of crimping positions   | 1                              |  |
| AWG                            | 28 — 5                         |  |