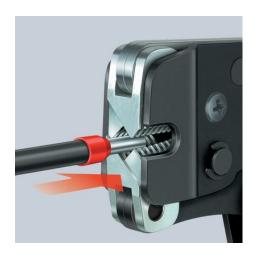

## **Self-Adjusting Crimping Pliers for wire ferrules**

With front loading

- For crimping wire ferrules according to DIN 46228 parts 1 + 4
- Self-adjusting adaptation to the desired wire ferrule size: no wrong crimps caused by using the wrong die
- Frontal insertion of the wire ferrules into the pliers
- Repetitive, high crimping quality due to integral lock (self-releasing mechanism)
- Crimping pressure has been set precisely (calibrated) in the factory, re-adjustable
- Optimum transmission of force thanks to toggle lever for fatiguereduced operation
- Handy shape and low weight provide high operation comfort
- Compression from 0.08 10.0 and 16.0 mm² in one profile
- With selector lever for setting the crimping area either to 0.08 10 mm² or 16 mm²
- Suitable in particular for all twin wire ferrules up to 2 x 6 mm² or 2 x
  AWG 8
- Chrome vanadium electric steel in special quality, oil-hardened