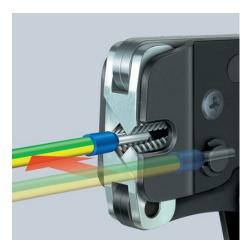

## **Self-Adjusting Crimping Pliers for wire ferrules**

With front loading

- For crimping wire ferrules according to DIN 46228 parts 1 + 4
- Self-adjusting adaptation to the desired wire ferrule size: no wrong crimps caused by using the wrong die
- Frontal insertion of the wire ferrules into the pliers
- Repetitive, high crimping quality due to integral lock (self-releasing mechanism)
- Crimping pressure has been set precisely (calibrated) in the factory, re-adjustable
- Optimum transmission of force thanks to toggle lever for fatiguereduced operation
- Handy shape and low weight provide high operation comfort
- Compression from 0.08 10.0 and 16.0 mm² in one profile
- With selector lever for setting the crimping area either to 0.08 10 mm² or 16 mm²
- Suitable in particular for all twin wire ferrules up to 2 x 6 mm² or 2 x
  AWG 8
- Chrome vanadium electric steel in special quality, oil-hardened