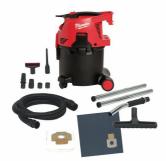

## AS 300 ELCP | 30 | L-Class dust extractor - easy clean filter cleaning

- O Semi-compact 30 litre tank for site/workshop use
- o 3700 litres/min airflow with 250 mbar suction
- O Dust class L. Standard MAK-factor > 1 mg/m<sup>3</sup>
- O Power take off for auto switching of powertools
- Easy clean PET filter
- O Super silent turbine for low noise
- Anti-static package to prevent shocks caused by static charges

| Power input (W)    | 1500       |
|--------------------|------------|
| Filter type        |            |
| Max. vacuum (mbar) | 250        |
| Hose diameter (mm) | 36         |
| Hose length (m)    |            |
| Weight (kg)        | 10.0       |
| Article Number     | 4933416060 |