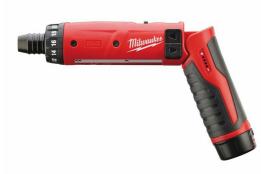

## M4 D-202B | M4<sup>™</sup> drill driver

- O Compact 244 mm screwdriver
- Best in class high accuracy electronic clutch with 8% tolerance
- 2 speed gearbox for screwdriving and drilling
- o Electronic switch for variable speed
- o 1/4" Hex chuck for quick and easy bit change
- 2 position handle for best balance and minimum reaction force
- Fuel gauge displays remaining charge