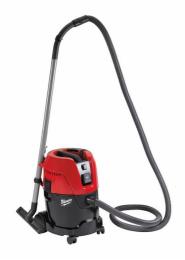

## AS 2-250 ELCP | 25 | L-class dust extractor

- O Large 25 litre tank capacity ideal for workshop use
- 1250 W motor power with over 210 mbar suction 10% more efficient
- O Power take off with auto switching for powertools
- 2600W power take off capacity allows for use with high wattage tools
- O Clear press filter cleaning system maintains suction efficiency
- Washable PET filter provides longer filter life
- O Dust class L. Standard MAK-factor > 1 mg/m<sup>3</sup>

| Power input (W)    | 1250       |
|--------------------|------------|
| Air volume (I/min) | 3600       |
| Max. vacuum (mbar) | 210        |
| Capacity (I)       | 25         |
| Hose diameter (mm) | 32         |
| Weight (kg)        | 10.4       |
| Article Number     | 4933447480 |