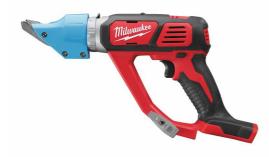

## M18 BMS20-0 | M18™ metal shear

- Accurate cuts with maximum cutting depth of 2.0 mm in steel
- Unique 360° tool-free rotating head with 12 locking positions to access tight spaces and increasing user comfort
- REDLINK<sup>™</sup> overload protection electronics in tool and battery pack deliver best in class system durability
- Individual battery cell monitoring optimises tool run time and ensures long term pack durability
- o In-Line wrist design for increased control during cutting
- Variable speed trigger for extra control during cutting
- O Belt clip for secure mobility

| No load speed (rpm)                  | 0 - 2500                                                              |
|--------------------------------------|-----------------------------------------------------------------------|
| Max. cutting capacity steel (mm)     | 2.0                                                                   |
| Max. cutting capacity aluminium (mm) | 3.2                                                                   |
| Weight with battery pack (kg)        | 2.6                                                                   |
| Kit included                         | No batteries supplied, No charger supplied, No kitbox or bag supplied |
| Article Number                       | 4933447935                                                            |