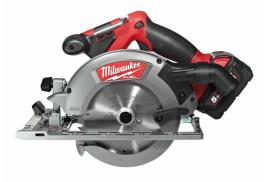

## M18 CCS55-502X | M18 FUEL™ 55 mm circular saw for wood and plastics

- Brushless POWERSTATE™ motor for up to 3x longer motor life and up to 2x more cuts per charge
- REDLINK PLUS™ intelligence system delivers an advanced digital overload protection for tool and battery and uniquely enhances the tool performance under load
- REDLITHIUM<sup>™</sup> battery pack provides superior pack construction, electronics and fade-free performance to deliver more run time and more work over pack life
- Individual battery cell monitoring optimises tool run time and ensures long term pack durability
- o 50° bevel capacity
- Magnesium upper and lower guards provide best in class durability for impact resistance
- Magnesium shoe reduces weight and maximises durability

| No load speed (rpm)         | 5000                                                |
|-----------------------------|-----------------------------------------------------|
| Max. cutting depth 90° (mm) | 55                                                  |
| Max. cutting depth 45° (mm) | 41                                                  |
| Blade diameter (mm)         | 165                                                 |
| Bore size (mm)              | 15.87                                               |
| Kit included                | 2 x M18 B5 Battery packs, M12-18 FC Charger, HD Box |
| Article Number              | 4933451376                                          |
|                             |                                                     |