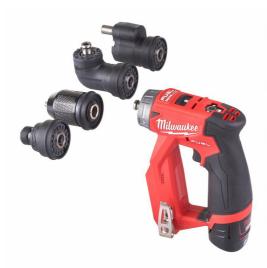

## M12 FDDXKIT-202X | M12 FUEL™ installation drill/driver with interchangeable heads

- High performance compact 4-in-1 installation drill for extreme versatility
- Removable chuck system with 4 different heads for multiples of applications
- ¼" hex drive behind chuck fitting, reduces drill length to 130 mm when required
- o In-line grip for unrivaled access and control
- Brushless POWERSTATE™ motor delivers up to 34 Nm of torque
- Magnetic holder for easy bit access
- REDLINK PLUS<sup>™</sup> intelligence system delivers an advanced digital overload protection for tool and battery and uniquely enhances the tool performance under load

| No load speed (rpm)            | 0 - 400/ 0 - 1600                                                                   |
|--------------------------------|-------------------------------------------------------------------------------------|
| Chuck capacity (mm)            | 10                                                                                  |
| Max. drilling wood/ steel (mm) | 28/ 10                                                                              |
| Max. torque (Nm)               | 34                                                                                  |
| Standard equipment             | 10 mm metal chuck, right angle attachment, offset attachment and 6mm hex attachment |
| Kit included                   | 2 x M12 B2 Battery packs, C12 C Charger, HD Box                                     |
| Article Number                 | 4933464979                                                                          |