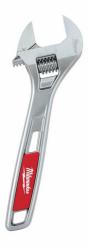

## 150 mm Adjustable Wrench - 1 pc | Adjustable wrenches

- Precision adjustment screw with accurate threads and tight tolerances. The jaws won't back off during use.
- Chrome plating for best-in-class rust protection and increased durability.
- Ergonomic rounded handle design for a comfortable fit in the hand and less pressure points on the palm.
- O Slim head design for reaching into tight spaces.
- O Parallel jaws won't slip or damage finish surfaces.
- Permanent lasered inch and mm markings for accurate adjustment.
- 8" adjustable wrench (48227508) has an extra wide jaw of 38 mm for increased jaw capacity in confined environments.