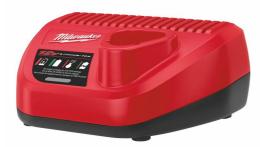

## C12 C | M12™ charger

- Temperature protection electronics optimises the charger rate in extreme temperatures to extend battery life
- Encapsulated circuit board protects the electronics from dust, moisture and impact
- Progressive charge indication: battery LED's light up incrementally to give feedback on current charge level of battery pack
- REDLITHIUM<sup>™</sup> 3.0 Ah / 4.0 Ah battery packs recharge in 60 min / 80 min or less
- REDLITHIUM<sup>™</sup> 1.5 Ah / 2.0 Ah battery packs recharge in 30 min / 40 min or less

| Charging ports | 1 x M12™              |
|----------------|-----------------------|
| Charge type    | Single                |
| Power source   | AC                    |
| Wall mountable | <ul> <li>✓</li> </ul> |
| Article Number | 4932352000            |