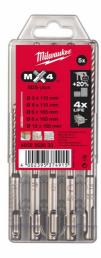

## SDS-Plus MX4 Set - 5 pcs | SDS-Plus MX4 drill bits - 4 cut / sets

- Symmetrical 4 cutter geometry (4x90°). Perfect round holes for optimal anchor fitting.
- 4 flute geometry: The high volume 4 flute geometry ensures the optimum removal of dust and debris.
- Centering tip for easy spot drilling with pinpoint accuracy.
- Welded solid carbide tip on Ø 5-10 mm: Allows for wider flute entrance leading to increased speed. More carbide leads to a higher durability of the tip and higher lifetime.
- 4 breaker points pulverize material more efficiently for faster drilling.
- Enhanced rebar guards for an improved resistance when hitting rebar.
- O New variable flute design: Thin flute at the tip for maximum debris extraction, higher speed and less friciton. Thick flute at the base for higher stability and reduced bit breakage. Up to 20% more holes per battery charge vs 4 cutter drill bit in

## Article Number 4932352833

| Contents      | Ø 5 / 6 x 115 mm, Ø 6 / 8 x 165 mm, Ø 10 x 165 mm |
|---------------|---------------------------------------------------|
| Pack quantity | 5                                                 |
| Quantity      | 1                                                 |
| Supplied in   | Plastic container                                 |