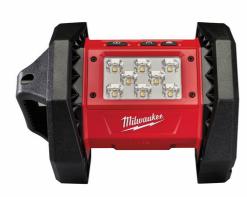

## M18 AL-0 | M18™ LED area light

- TRUEVIEW™ high definition lighting
- Eight high performance LEDs provide 1500 Lumens of light output up to 30% brighter than 250 W halogen lights
- Compact roll cage design provides superior durability
- Convenient built-in handle ability to hang vertically or horizontally
- Flexibility to mount vertically on a max. 13 mm diameter pipe, threaded rod or rebar to maximise hands-free operation
- Flexible battery system: works with all MILWAUKEE® M18 batteries™