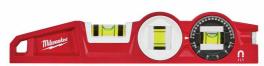

## **Block Vial Torpedo Level** | Block torpedo level

- SHARPSITE<sup>™</sup> vial technology improves the readability of the vial.
- Locking 360° adjustable vial. Identify and repeat any angle needed on the jobsite. Lock vial in place to keep accuracy in and out of pocket/pouch.
- Amplified rare earth magnets for maximum holding power.
- Reinforced plumb vials. Solid, acrylic block vials offer maximum durability.
- Die cast aluminium body withstands the conditions of the jobsite.
- Precision milled measuring surface provides maximum accuracy.
- Lanyard hole for use with all most prevention programs.