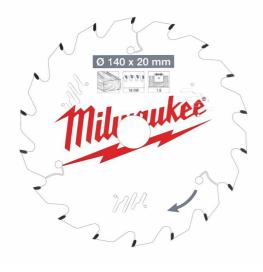

## CSB P W 140 x 20 x 1,6 x 18ATB | Circular saw blades for hand held circular saws

- PTFE coating: Cuts cooler, non stick for quicker cuts. Protects against corrosion and accumulation of resin.
- Laser cut vibration slots: Low vibration and increased accuracy. Slots are filled with polyurethane and act as shock absorbers by isolating the teeth from vibration.
- O High grade laser cut steel: Guaranteed accuracy.
- Premium cobalt infused tungsten carbide: Sharp and clean cuts.
- \*Thin Kerf: Cordless optimised, extra thin cutting width for maximum runtime
- \*All wood types: Soft/ hardwood, plywood, laminated chipboard, melamine, MDF
- o \*\*Standard blades without PTFE coating and vibration slots

| All Wood Types            | •          |
|---------------------------|------------|
| Article Number            | 4932471310 |
| Blade diameter (mm)       | 140        |
| Bore size (mm)            | 20         |
| Cutting width (kerf) (mm) | 1.6        |
| Hook Angle                | +18°       |
| No. of teeth              | 18         |
| Pack quantity             | 1          |
| Thin Kerf                 | V          |
| Tooth Form                | ATB        |
|                           |            |