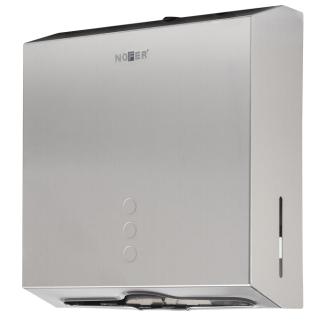

#### Paper towel dispenser

- · Dispenser paper towel in stainless steel to fix to the wall.
- · Front loading.
- Made of stainless steel satin finish. Also available in gloss finish (NOFER 04006.B), white finish (NOFER 04006.W) and other colors.
- · Suitable folded or crimped towels (zig-zag).
- · Durability and resistance to corrosion.
- · With content viewers on the sides.
- · With lock, screws and security key included.
- Exit with anti-tear protection of towels.

### **TECHNICAL DATA**

- Made of AISI 304 stainless steel, satin finish, thickness of the sheet of 1 mm.
- · Dimensions: 300 height x 280 width x 100 depth (mm).
- · Consumable: paper box cod. 06009.E.
- · Capacity: 500 towels.
- Maintenance: stainless steel needs maintenance because dust can eventually damage the chromium (Cr) content in stainless steel. We recommend monthly cleaning with a stainless steel special cleaner.