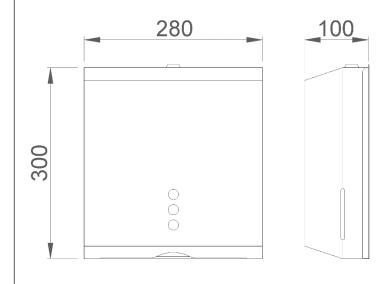

### **TECHNICAL DATA**

- Made of AISI 304 stainless steel, satin finish, thickness of the sheet of 1 mm.
- · Dimensions: 300 height x 280 width x 100 depth (mm).
- · Consumable: paper box cod. 06009.E.
- · Capacity: 500 towels.
- Maintenance: stainless steel needs maintenance because dust can eventually damage the chromium (Cr) content in stainless steel. We recommend monthly cleaning with a stainless steel special cleaner.

#### **TECHNICAL DRAWING**

# DIMENSIONS IN mm

NOFER S.L. Avenida de la fama, 118 08940 · Cornellà de Llobregat (Barcelona) Tel +34 934 742 423 · Fax +34 934 743 548 nofer@nofer.com · www.nofer.com