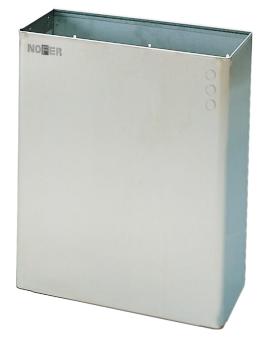

# **PAPER BIN**

ទី 14077.S

## Wall wastepaper bin

- · Stainless steel paper bin to fix to the wall.
- · Durability and resistance.
- · Recommended for interior places as public offices, malls, schools, airports, etc.
- Fully welded without edges for a safe use.
- It has internal hooks to hold plastic bags.

# **TECHNICAL DATA**

- · Made of AISI 304 stainless steel, satin finish.
- · Two wall anchoring points. Screws included.
- · Capacity: 23 liters.
- · Dimensions: 435 height x 355 width x 155 depth (mm).