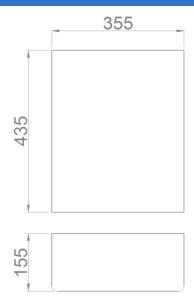

# **TECHNICAL DATA**

- · Made of AISI 304 stainless steel, satin finish.
- · Two wall anchoring points. Screws included.
- · Capacity: 23 liters.
- · Dimensions: 435 height x 355 width x 155 depth (mm).

#### SUGGESTED TEXT FOR PRESCRIPTION

Wastepaper bin NOFER, in AISI 304 stainless steel, satin finish. To fix to wall. Capacity: 23 liters. Dimensions: 435 height x 355 width x 155 depth (mm).

## **TECHNICAL DRAWING**

DIMENSIONS IN mm

NOFER S.L. Avenida de la fama, 118 08940 · Cornellà de Llobregat (Barcelona) Tel +34 934 742 423 · Fax +34 934 743 548 nofer@nofer.com · www.nofer.com

related Products