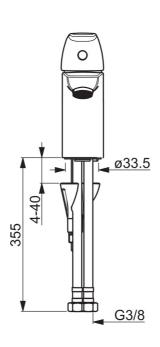

### **Tehnilised andmed**

Vooluhulk

| Vooluhulk 300 kPa              | 0.18 l/s               |
|--------------------------------|------------------------|
| Rõhukadu vooluhulgal (0.1 l/s) | 95 kPa                 |
| Tehnilised omadused            |                        |
| Kuum vesi                      | max. +80°C             |
| Kasutussurve                   | 50 - 1000 kPa          |
| Ühenduse mõõt                  | G3/8                   |
| Tööulatus                      | 107 mm                 |
| Materjal                       | Messing                |
| Määrused                       |                        |
| EN standard                    | EN 817                 |
| Hääleklass                     | I (ISO 3822) Oras lab. |
| Tüübikinnitused                |                        |
| KIWA SE                        | 1490                   |