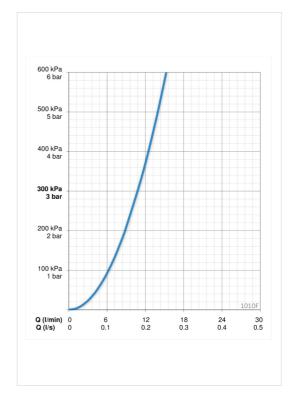

### **Tehnilised andmed**

Vooluhulk

| Vooluhulk 300 kPa              | 0.18 l/s               |
|--------------------------------|------------------------|
| Rõhukadu vooluhulgal (0.1 l/s) | 95 kPa                 |
| Tehnilised omadused            |                        |
| Kuum vesi                      | max. +80°C             |
| Kasutussurve                   | 50 - 1000 kPa          |
| Ühenduse mõõt                  | G3/8                   |
| Tööulatus                      | 107 mm                 |
| Materjal                       | Messing                |
| Määrused                       |                        |
| EN standard                    | EN 817                 |
| Hääleklass                     | I (ISO 3822) Oras lab. |
| Tüübikinnitused                |                        |
| KIWA SE                        | 1490                   |