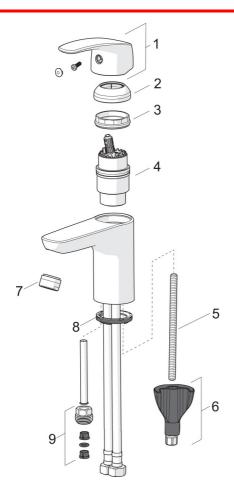

## Varuosad

### SP1012F

| Nimetus                     | Kood                                                                                                                                                                                       |
|-----------------------------|--------------------------------------------------------------------------------------------------------------------------------------------------------------------------------------------|
| Kahv                        | 602502V                                                                                                                                                                                    |
| Kaitsekate                  | 1000664V                                                                                                                                                                                   |
| Pingutusmutter              | 158726                                                                                                                                                                                     |
| Seadeosa                    | 158890                                                                                                                                                                                     |
| Seadeosa, Green building    | 600979V                                                                                                                                                                                    |
| Paigalduskruvi, M8x1, L=130 | 1000780V                                                                                                                                                                                   |
| Kinnituskomplekt            | 602610V                                                                                                                                                                                    |
| Õhusti, M24 x 1 STD HC A    | 232211                                                                                                                                                                                     |
| Õhusti, M24x1 , -105        | 601166V                                                                                                                                                                                    |
| Õhusti, M24x1 , -104        | 601434V                                                                                                                                                                                    |
| Põhjatihend                 | 601971V                                                                                                                                                                                    |
| Nippel                      | 159684                                                                                                                                                                                     |
|                             | Kahv Kaitsekate Pingutusmutter Seadeosa Seadeosa, Green building Paigalduskruvi, M8x1, L=130 Kinnituskomplekt Õhusti, M24 x 1 STD HC A Õhusti, M24x1, -105 Õhusti, M24x1, -104 Põhjatihend |