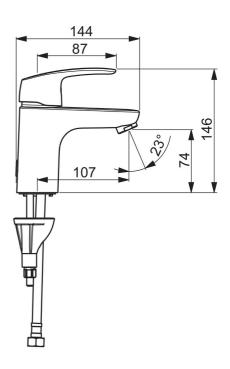

### **Tehnilised andmed**

Vooluhulk

| Vooluhulk 300 kPa              | 0.18 l/s               |
|--------------------------------|------------------------|
| Rõhukadu vooluhulgal (0.1 l/s) | 95 kPa                 |
| Tehnilised omadused            |                        |
| Kuum vesi                      | max. +80°C             |
| Kasutussurve                   | 50 - 1000 kPa          |
| Ühenduse mõõt                  | G3/8                   |
| Tööulatus                      | 107 mm                 |
| Materjal                       | Messing                |
| Määrused                       |                        |
| EN standard                    | EN 817                 |
| Hääleklass                     | I (ISO 3822) Oras lab. |
| Tüübikinnitused                |                        |
| KIWA SE                        | 1490                   |