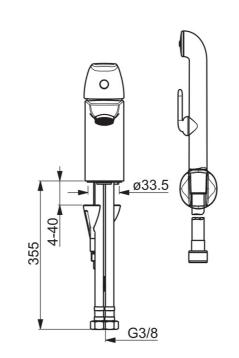

#### Vooluhulk

| Vooluhulk 300 kPa              | 0.13 l/s               |  |
|--------------------------------|------------------------|--|
| Rõhukadu vooluhulgal (0.1 l/s) | 160 kPa                |  |
| Tehnilised omadused            |                        |  |
| Kuum vesi                      | max. +80°C             |  |
| Kasutussurve                   | 50 - 1000 kPa          |  |
| Ühenduse mõõt                  | G3/8                   |  |
| Tööulatus                      | 107 mm                 |  |
| Materjal                       | Messing                |  |
| Määrused                       |                        |  |
| EN standard                    | EN 817                 |  |
| Hääleklass                     | I (ISO 3822) Oras lab. |  |
| Tüübikinnitused                |                        |  |
| KIWA SE                        | 1490                   |  |
|                                |                        |  |