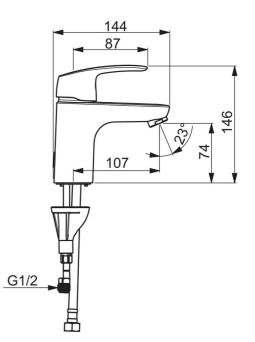

#### Vooluhulk

| Vooluhulk 300 kPa              | 0.13 l/s               |  |
|--------------------------------|------------------------|--|
| Rõhukadu vooluhulgal (0.1 l/s) | 160 kPa                |  |
| Tehnilised omadused            |                        |  |
| Kuum vesi                      | max. +80°C             |  |
| Kasutussurve                   | 50 - 1000 kPa          |  |
| Ühenduse mõõt                  | G3/8                   |  |
| Tööulatus                      | 107 mm                 |  |
| Materjal                       | Messing                |  |
| Määrused                       |                        |  |
| EN standard                    | EN 817                 |  |
| Hääleklass                     | I (ISO 3822) Oras lab. |  |
| Tüübikinnitused                |                        |  |
| KIWA SE                        | 1490                   |  |
|                                |                        |  |