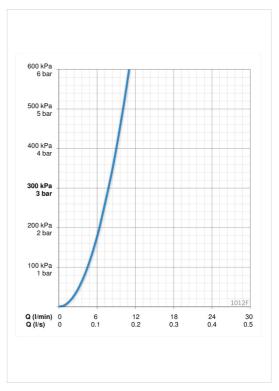

#### Vooluhulk

| Vooluhulk 300 kPa              | 0.13 l/s               |  |
|--------------------------------|------------------------|--|
| Rõhukadu vooluhulgal (0.1 l/s) | 160 kPa                |  |
| Tehnilised omadused            |                        |  |
| Kuum vesi                      | max. +80°C             |  |
| Kasutussurve                   | 50 - 1000 kPa          |  |
| Ühenduse mõõt                  | G3/8                   |  |
| Tööulatus                      | 107 mm                 |  |
| Materjal                       | Messing                |  |
| Määrused                       |                        |  |
| EN standard                    | EN 817                 |  |
| Hääleklass                     | I (ISO 3822) Oras lab. |  |
| Tüübikinnitused                |                        |  |
| KIWA SE                        | 1490                   |  |
|                                |                        |  |