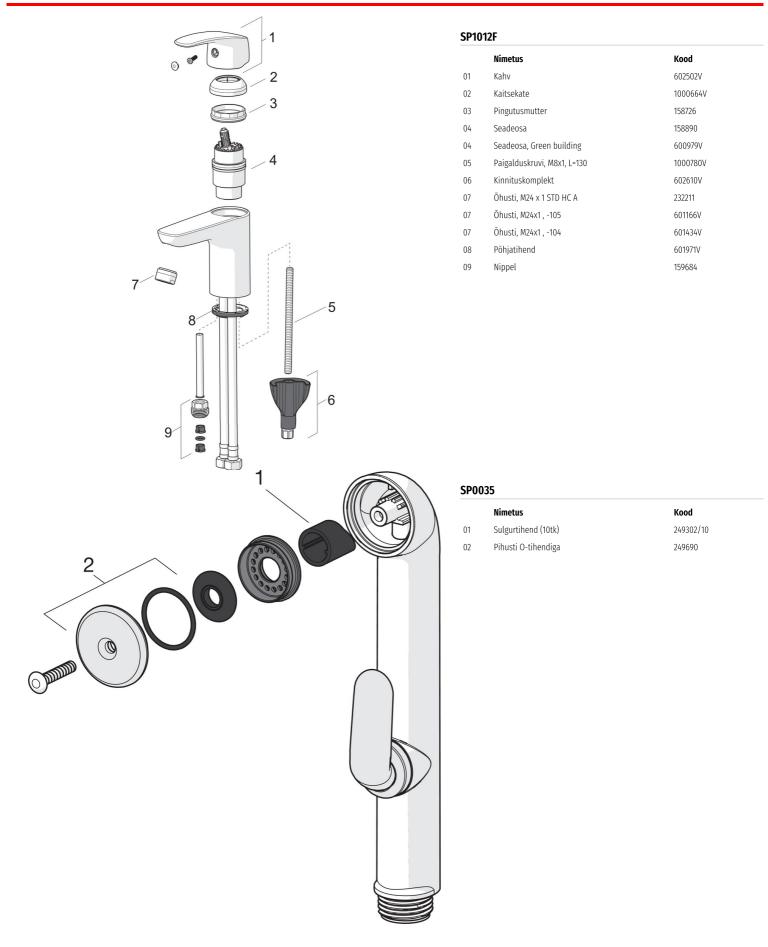

|  |
| Tehnilised omadused            |                        |  |
| Kuum vesi                      | max. +80°C             |  |
| Kasutussurve                   | 50 - 1000 kPa          |  |
| Ühenduse mõõt                  | G3/8                   |  |
| Tööulatus                      | 107 mm                 |  |
| Materjal                       | Messing                |  |
| Määrused                       |                        |  |
| EN standard                    | EN 817                 |  |
| Hääleklass                     | I (ISO 3822) Oras lab. |  |
| Tüübikinnitused                |                        |  |
| KIWA SE                        | 1490                   |  |
|                                |                        |  |













## Varuosad